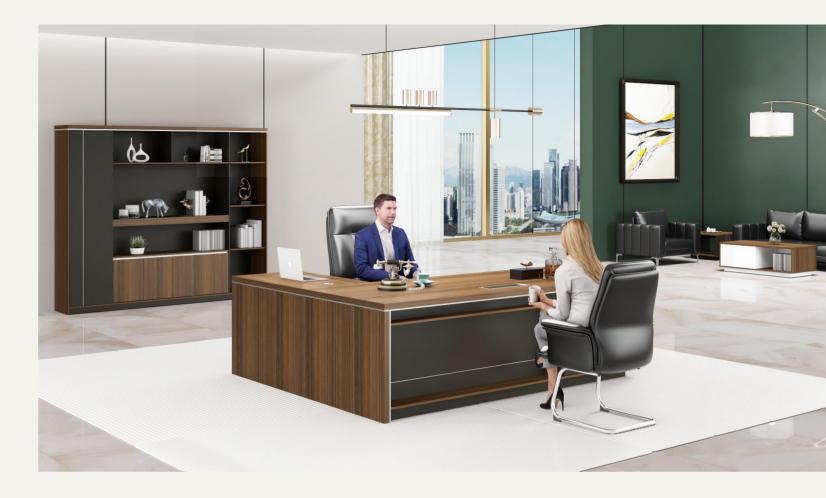

### Something exciting is coming your way

\_\_\_

Chicago series creates a new effective executive space:
Meeting the dual needs of users for working at side cabinet
and meantime having reception of guests or discussion
with employees without moving to another space,
creating an individual private office as well as an
efficient and practical collaborative space.

## EFFECTIVE OFFICE

Self-molded aluminum wire box to improve mettalic visual impact, keeping the desktop clean and tidy.

50mm-thick table top for better firmness. Aluminum decorative strips highligts mettalic accent.