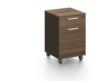

Different divisions of storage . Key lock drawers with aluminum handles.

DG07-S0312

DG07-H0101 DG07-H0101KD

400W\*420D\*620H 400W\*420D\*620H

DG07-H0201 400W\*420D\*620H

DG07-F0112 1200W\*600D\*420H

DG07-F0106

600W\*600D\*420H