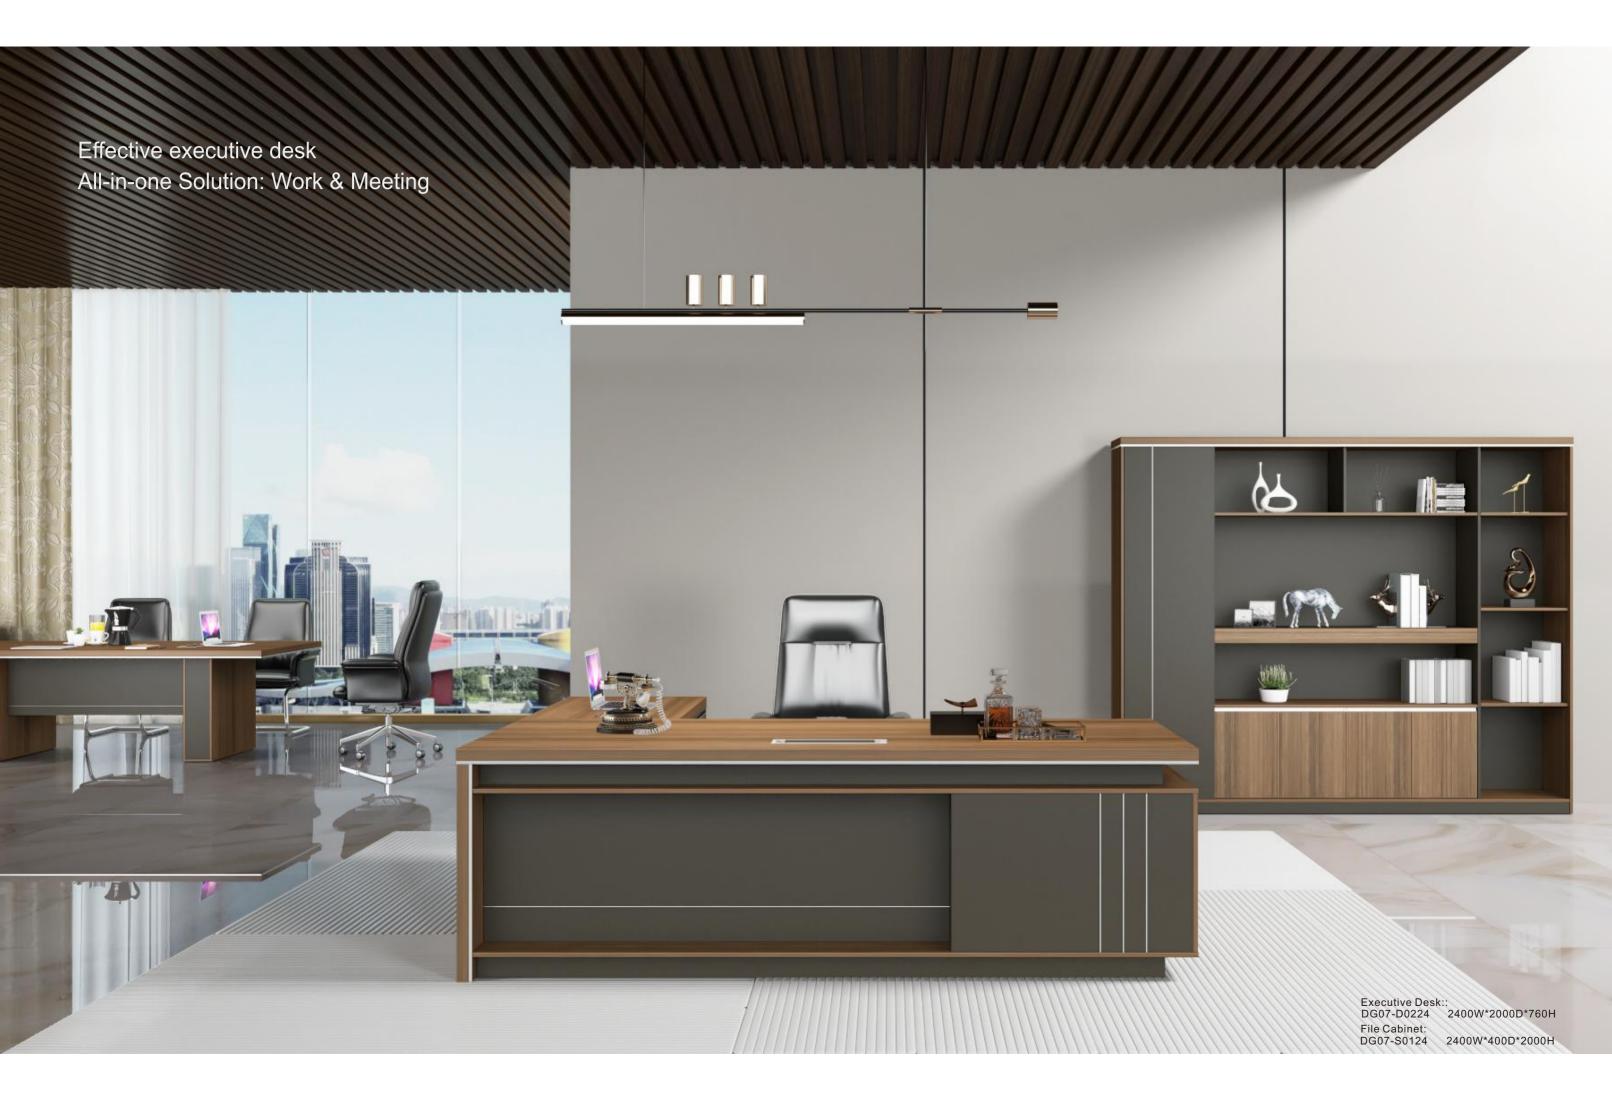

### Something exciting is coming your way

\_\_\_

Chicago series creates a new effective executive space:
Meeting the dual needs of users for working at side cabinet
and meantime having reception of guests or discussion
with employees without moving to another space,
creating an individual private office as well as an
efficient and practical collaborative space.

## EFFECTIVE OFFICE

Self-molded aluminum wire box to improve mettalic visual impact, keeping the desktop clean and tidy.

50mm-thick table top for better firmness. Aluminum decorative strips highligts mettalic accent.

Different divisions of storage . Key lock drawers with aluminum handles.

#### **PRODUCTS**

2400W\*2000D\*760H 2200W\*2000D\*760H

DG07-D0120 DG07-D0118 DG07-D0116 DG07-D0114

DG07-D0312 1200W\*600D\*750H

DG07-S0124 2400W\*400D\*2000H

DG07-S0120

DG07-S0308 800W\*400D\*2000H

1200W\*400D\*800H