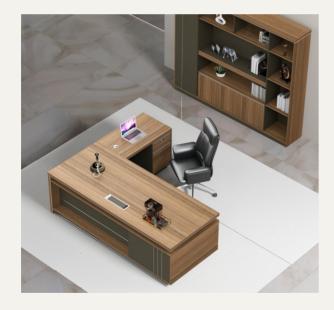

### Something exciting is coming your way

\_\_\_

Chicago series creates a new effective executive space:
Meeting the dual needs of users for working at side cabinet
and meantime having reception of guests or discussion
with employees without moving to another space,
creating an individual private office as well as an
efficient and practical collaborative space.

## EFFECTIVE OFFICE

Self-molded aluminum wire box to improve mettalic visual impact, keeping the desktop clean and tidy.

50mm-thick table top for better firmness. Aluminum decorative strips highligts mettalic accent.