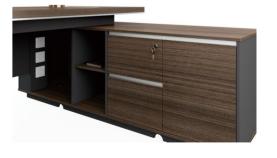

# HelloMosma Living 4A 6 Boundary Road Northmead NSW 2152 info@helloapm.com.au https://www.helloapm.com.au



### Something exciting is coming your way

\_\_\_

Chicago series creates a new effective executive space:
Meeting the dual needs of users for working at side cabinet
and meantime having reception of guests or discussion
with employees without moving to another space,
creating an individual private office as well as an
efficient and practical collaborative space.



## EFFECTIVE OFFICE









Self-molded aluminum wire box to improve mettalic visual impact, keeping the desktop clean and tidy.



50mm-thick table top for better firmness. Aluminum decorative strips highligts mettalic accent.



Different divisions of storage . Key lock drawers with aluminum handles.







#### **PRODUCTS**



2400W\*2000D\*760H 2200W\*2000D\*760H





DG07-D0120 DG07-D0118 DG07-D0116 DG07-D0114



DG07-D0312 1200W\*600D\*750H







DG07-S0124 2400W\*400D\*2000H



DG07-S0120



DG07-S0308 800W\*400D\*2000H



1200W\*400D\*800H

DG07-S0312



DG07-H0101 DG07-H0101KD

400W\*420D\*620H 400W\*420D\*620H



DG07-H0201 400W\*420D\*620H



DG07-F0112 1200W\*600D\*420H



DG07-F0106

600W\*600D\*420H

### STANDARD COLOR



DA10 Rhine Oak



DB05 Iron Gray