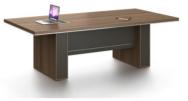

### Something exciting is coming your way

\_\_\_

Chicago series creates a new effective executive space:
Meeting the dual needs of users for working at side cabinet
and meantime having reception of guests or discussion
with employees without moving to another space,
creating an individual private office as well as an
efficient and practical collaborative space.

## EFFECTIVE OFFICE

Self-molded aluminum wire box to improve mettalic visual impact, keeping the desktop clean and tidy.

50mm-thick table top for better firmness. Aluminum decorative strips highligts mettalic accent.

Different divisions of storage . Key lock drawers with aluminum handles.