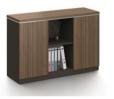

Different divisions of storage . Key lock drawers with aluminum handles.

DG07-S0312

DG07-H0101 DG07-H0101KD

400W\*420D\*620H 400W\*420D\*620H

DG07-H0201 400W\*420D\*620H

DG07-F0112 1200W\*600D\*420H

DG07-F0106

600W\*600D\*420H