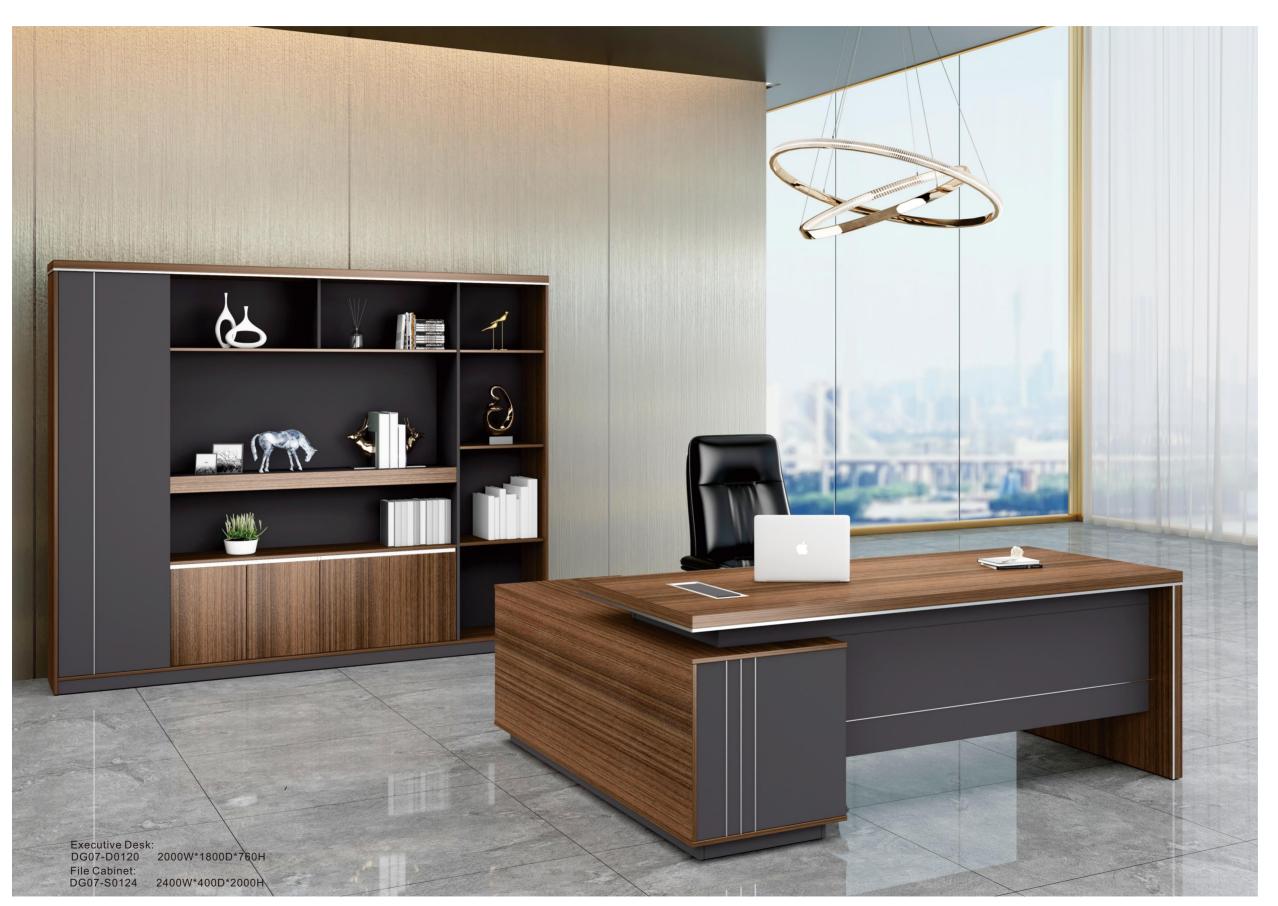

### Something exciting is coming your way

\_\_\_

Chicago series creates a new effective executive space:
Meeting the dual needs of users for working at side cabinet
and meantime having reception of guests or discussion
with employees without moving to another space,
creating an individual private office as well as an
efficient and practical collaborative space.

## EFFECTIVE OFFICE

Self-molded aluminum wire box to improve mettalic visual impact, keeping the desktop clean and tidy.

50mm-thick table top for better firmness. Aluminum decorative strips highligts mettalic accent.

#### **PRODUCTS**

2400W\*2000D\*760H 2200W\*2000D\*760H

DG07-D0120 DG07-D0118 DG07-D0116 DG07-D0114

DG07-D0312 1200W\*600D\*750H

DG07-S0124 2400W\*400D\*2000H

DG07-S0120

DG07-S0308 800W\*400D\*2000H

1200W\*400D\*800H