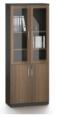

Different divisions of storage . Key lock drawers with aluminum handles.

DG07-S0312

DG07-H0101 DG07-H0101KD

400W\*420D\*620H 400W\*420D\*620H

DG07-H0201 400W\*420D\*620H

DG07-F0112 1200W\*600D\*420H

DG07-F0106

600W\*600D\*420H