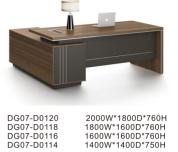

#### **PRODUCTS**

2400W\*2000D\*760H 2200W\*2000D\*760H

DG07-D0120 DG07-D0118 DG07-D0116 DG07-D0114

DG07-D0312 1200W\*600D\*750H

DG07-S0124 2400W\*400D\*2000H

DG07-S0120

DG07-S0308 800W\*400D\*2000H

1200W\*400D\*800H