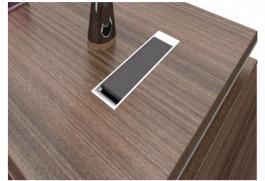

## EFFECTIVE OFFICE

Self-molded aluminum wire box to improve mettalic visual impact, keeping the desktop clean and tidy.

50mm-thick table top for better firmness. Aluminum decorative strips highligts mettalic accent.