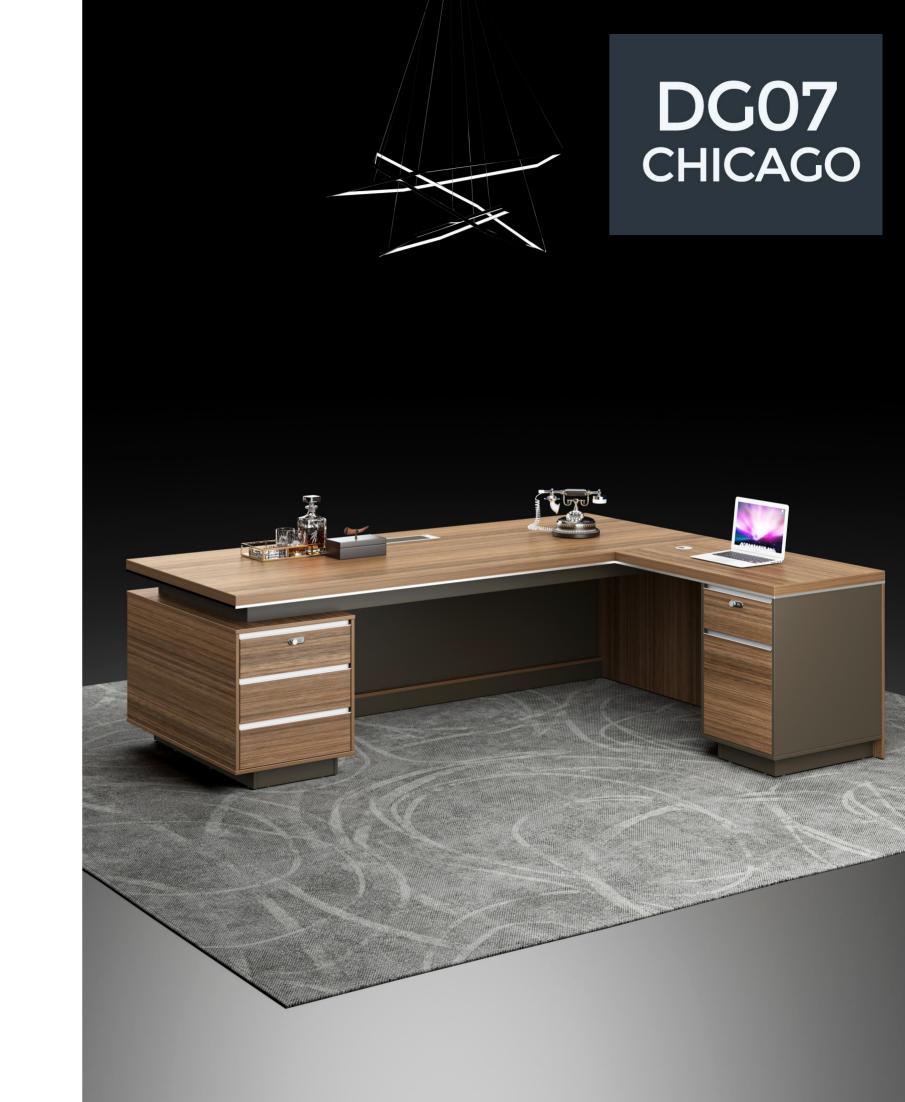

### Something exciting is coming your way

\_\_\_

Chicago series creates a new effective executive space:
Meeting the dual needs of users for working at side cabinet
and meantime having reception of guests or discussion
with employees without moving to another space,
creating an individual private office as well as an
efficient and practical collaborative space.

## EFFECTIVE OFFICE

Self-molded aluminum wire box to improve mettalic visual impact, keeping the desktop clean and tidy.

50mm-thick table top for better firmness. Aluminum decorative strips highligts mettalic accent.

Different divisions of storage . Key lock drawers with aluminum handles.