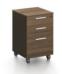

Different divisions of storage . Key lock drawers with aluminum handles.

DG07-S0312

DG07-H0101 DG07-H0101KD

400W\*420D\*620H 400W\*420D\*620H

DG07-H0201 400W\*420D\*620H

DG07-F0112 1200W\*600D\*420H

DG07-F0106

600W\*600D\*420H