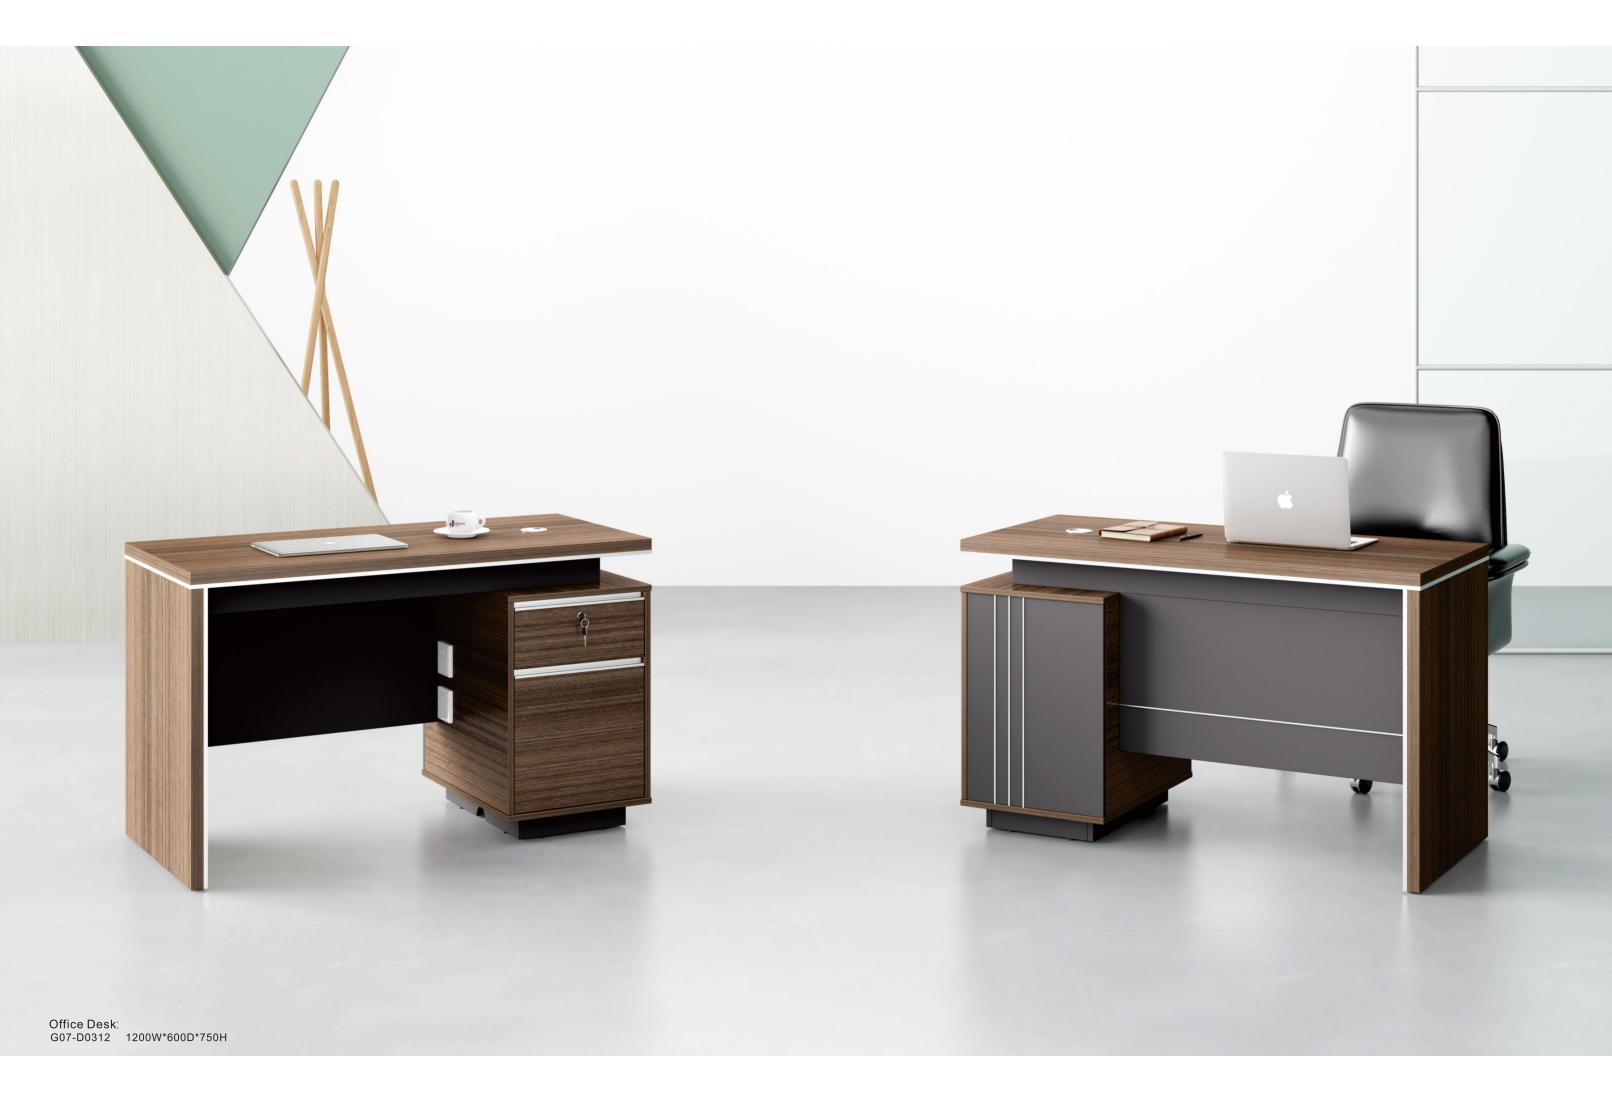

## EFFECTIVE OFFICE

Self-molded aluminum wire box to improve mettalic visual impact, keeping the desktop clean and tidy.

50mm-thick table top for better firmness. Aluminum decorative strips highligts mettalic accent.

Different divisions of storage . Key lock drawers with aluminum handles.