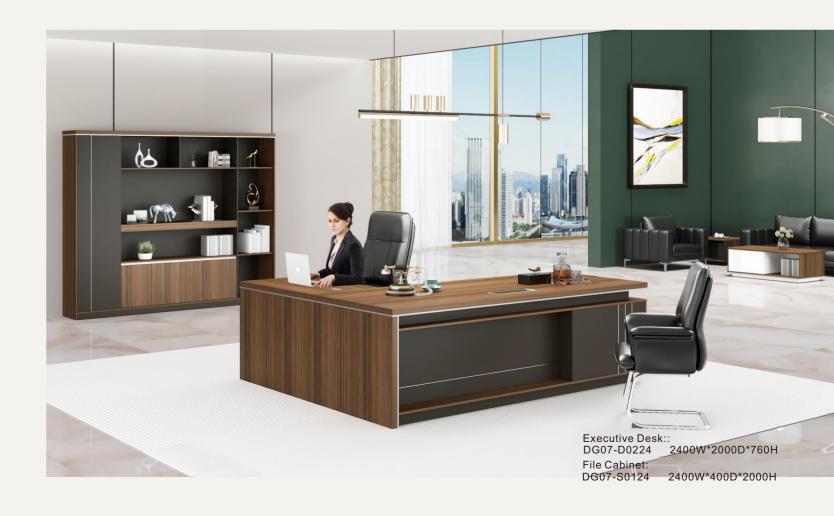

### Something exciting is coming your way

\_\_\_

Chicago series creates a new effective executive space:
Meeting the dual needs of users for working at side cabinet
and meantime having reception of guests or discussion
with employees without moving to another space,
creating an individual private office as well as an
efficient and practical collaborative space.

## EFFECTIVE OFFICE

Self-molded aluminum wire box to improve mettalic visual impact, keeping the desktop clean and tidy.

50mm-thick table top for better firmness. Aluminum decorative strips highligts mettalic accent.

#### **PRODUCTS**

2400W\*2000D\*760H 2200W\*2000D\*760H

DG07-D0120 DG07-D0118 DG07-D0116 DG07-D0114

DG07-D0312 1200W\*600D\*750H

DG07-S0124 2400W\*400D\*2000H

DG07-S0120

DG07-S0308 800W\*400D\*2000H

1200W\*400D\*800H