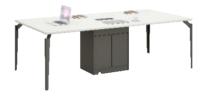

Executive Desk: DG08-D0116

OG08-D0116 1600W\*1400D\*750H

File Cabinet:

DG08-S0120 2000W\*400D\*1800H

Powder coated steel leg with upright ballet shoe figure, modern and elegant.

Executive desk side cabinets with lockable drawers with aluminum handles. Large storage spaces with open and closure divisions.