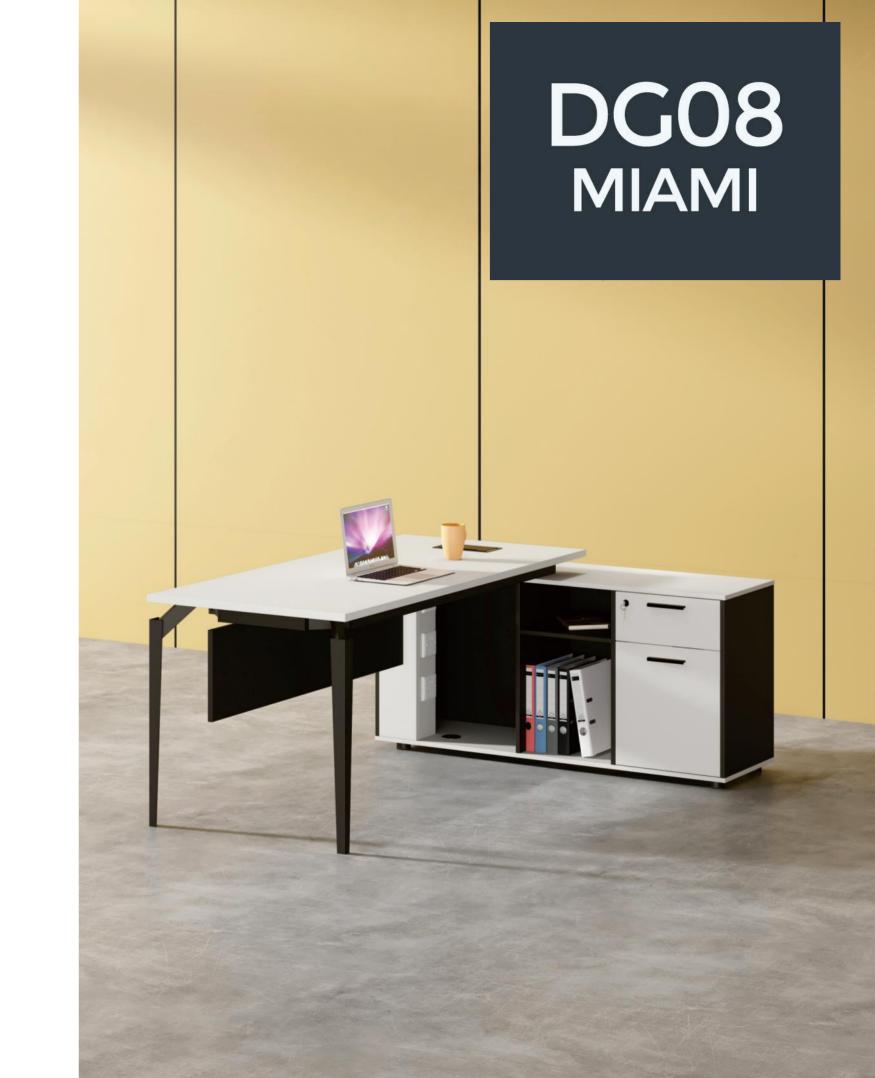

Powder coated steel leg with upright ballet shoe figure, modern and elegant.

Executive desk side cabinets with lockable drawers with aluminum handles. Large storage spaces with open and closure divisions.

Executive Desk: DG08-D0116

OG08-D0116 1600W\*1400D\*750H

File Cabinet:

DG08-S0120 2000W\*400D\*1800H