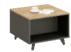

## HelloMosma Living 4A 6 Boundary Road Northmead NSW 2152 info@helloapm.com.au https://www.helloapm.com.au

The appearance strongly demonstrates its exceptional attention to detail and quality.

Powder coated steel leg with upright ballet shoe figure, modern and elegant.

Executive desk side cabinets with lockable drawers with aluminum handles.
Large storage spaces with open and closure divisions.

Executive Desk: DG08-D0116W

1600W\*1400D\*750H

File Cabinet: DG08-S0120W 2000W\*400D\*1800H