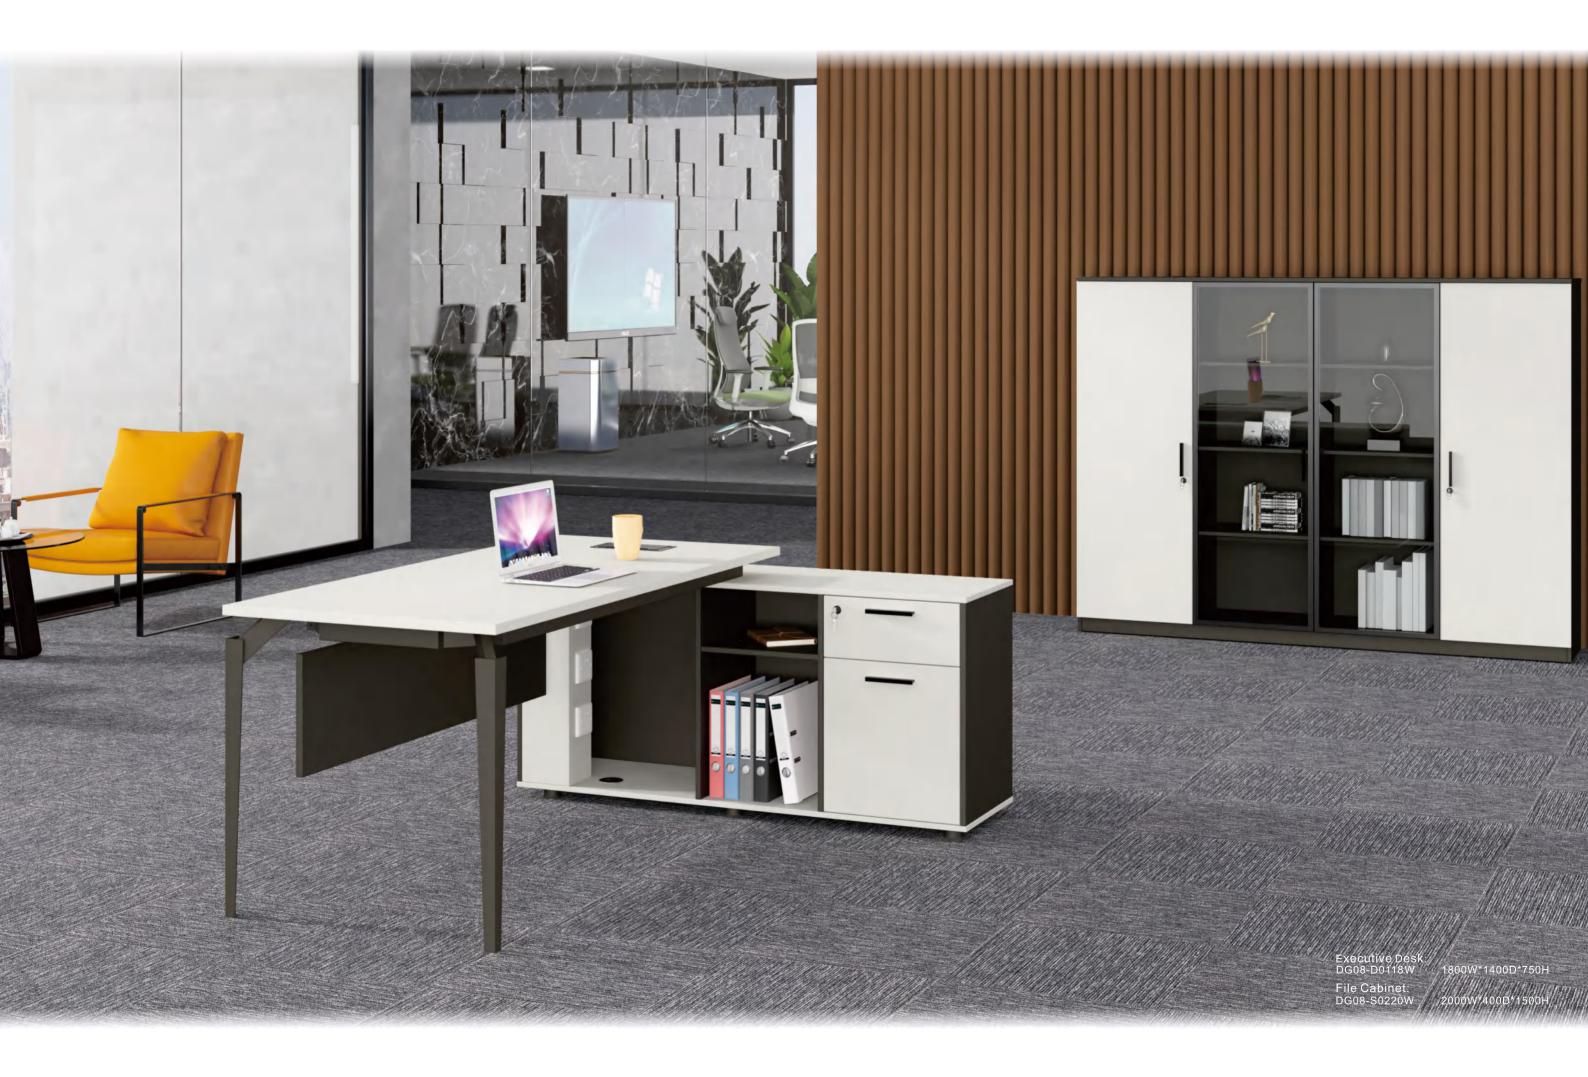

## HelloMosma Living 4A 6 Boundary Road Northmead NSW 2152 info@helloapm.com.au https://www.helloapm.com.au

The appearance strongly demonstrates its exceptional attention to detail and quality.

Powder coated steel leg with upright ballet shoe figure, modern and elegant.

Executive desk side cabinets with lockable drawers with aluminum handles.
Large storage spaces with open and closure divisions.

Executive Desk: DG08-D0116W

1600W\*1400D\*750H

File Cabinet: DG08-S0120W 2000W\*400D\*1800H