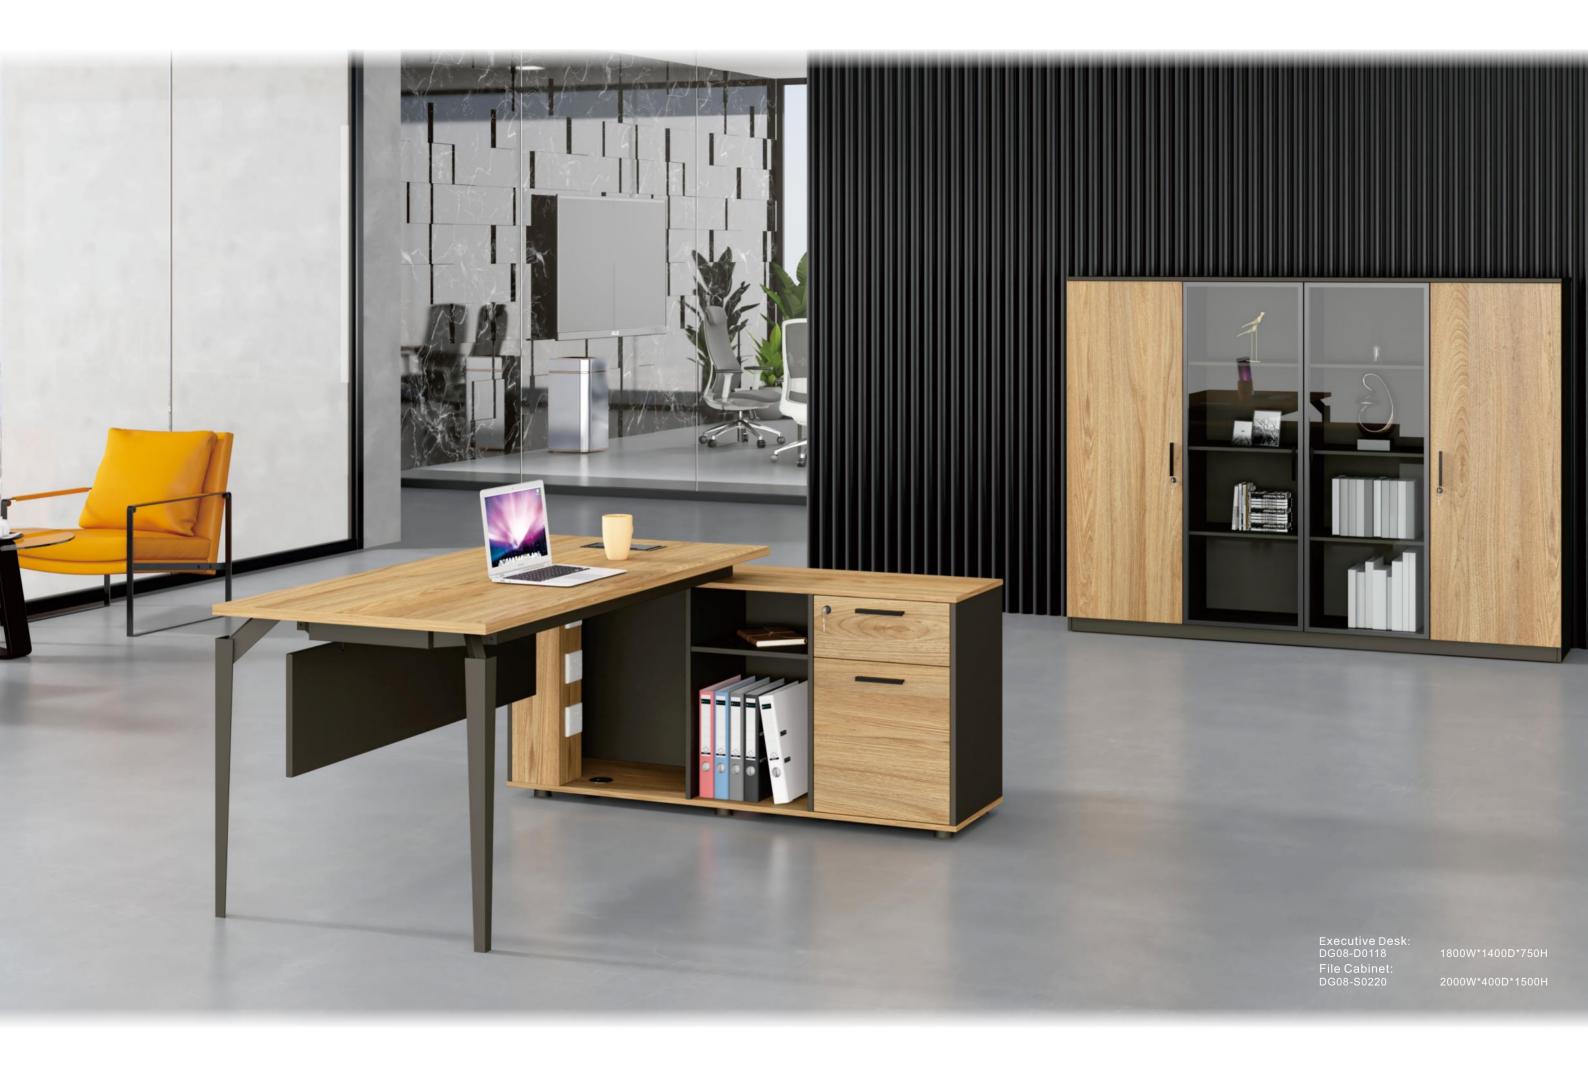

Executive Desk: DG08-D0116

OG08-D0116 1600W\*1400D\*750H

File Cabinet:

DG08-S0120 2000W\*400D\*1800H