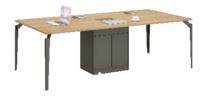

## HelloMosma Living 4A 6 Boundary Road Northmead NSW 2152 info@helloapm.com.au https://www.helloapm.com.au

The appearance strongly demonstrates its exceptional attention to detail and quality.

Powder coated steel leg with upright ballet shoe figure, modern and elegant.

Executive desk side cabinets with lockable drawers with aluminum handles.
Large storage spaces with open and closure divisions.

Executive Desk: DG08-D0116W

1600W\*1400D\*750H

File Cabinet: DG08-S0120W 2000W\*400D\*1800H

## Workstations

Miami series stands out in its versatility and a big family products, ranging from executive desks, modular workstation, conference tables, cabinets, mobile pedestals, etc, satisfying all your need for different spaces, flexible, modular, and practical.