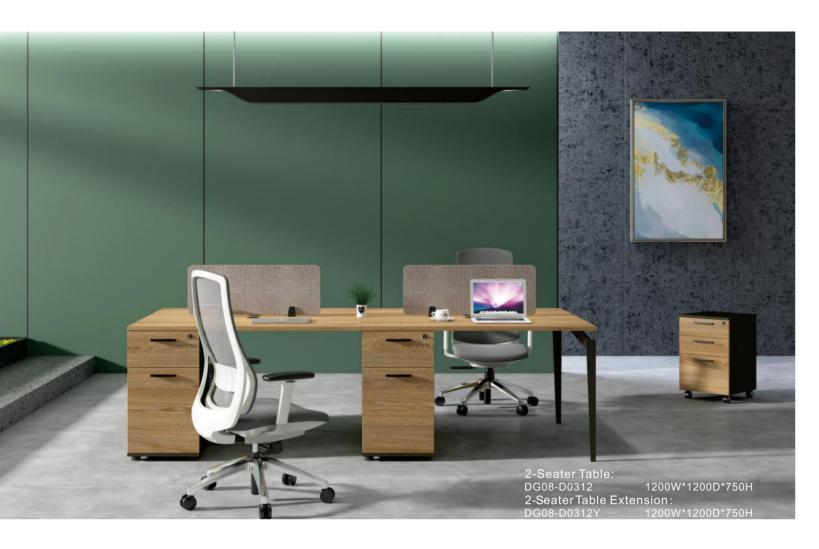

# HelloMosma Living 4A 6 Boundary Road Northmead NSW 2152 info@helloapm.com.au https://www.helloapm.com.au







The appearance of elm wood grain strongly demonstrates its exceptional attention to detail and quality.



Powder coated steel leg with upright ballet shoe figure, modern and elegant.



Executive desk side cabinets with lockable drawers with aluminum handles. Large storage spaces with open and closure divisions.

Executive Desk: DG08-D0116

OG08-D0116 1600W\*1400D\*750H

File Cabinet:

DG08-S0120 2000W\*400D\*1800H







## Workstations

Miami series stands out in its versatility and a big family products, ranging from executive desks, modular workstation, conference tables, cabinets, mobile pedestals, etc, satisfying all your need for different spaces, flexible, modular, and practical.



DG08-D0312

1200W\*1200D\*750H



DG08-D0312Y

1200W\*1200D\*750H





### **PRODUCTS**



1800W\*1400D\*750H 1600W\*1400D\*750H 1400W\*1200D\*750H

2400W\*1200D\*750H

800W\*400D\*2000H

400W\*420D\*620H





DG08-D0212 1200W\*600D\*750H



DG08-D0312 DG08-D0312Y

1200W\*1200D\*750H 1200W\*1200D\*750H







2400W\*400D\*1500H

1600W\*400D\*840H

1200W\*600D\*420H

DG08-S0220W



DG08-S0120

2000W\*400D\*1800H



DG08-S0308



DG07-S0416



DG08-H0101 DG08-H0101KD

400W\*420D\*620H 400W\*420D\*620H



DG08-H0201