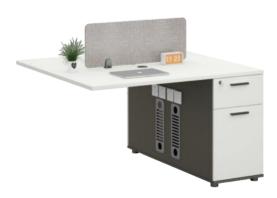

Executive desk side cabinets with lockable drawers with aluminum handles.
Large storage spaces with open and closure divisions.

Executive Desk: DG08-D0116W

1600W\*1400D\*750H

File Cabinet: DG08-S0120W 2000W\*400D\*1800H