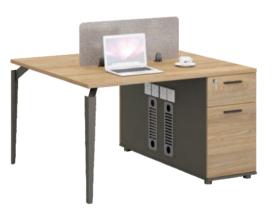

Powder coated steel leg with upright ballet shoe figure, modern and elegant.

Executive desk side cabinets with lockable drawers with aluminum handles. Large storage spaces with open and closure divisions.

Executive Desk: DG08-D0116

OG08-D0116 1600W\*1400D\*750H

File Cabinet:

DG08-S0120 2000W\*400D\*1800H