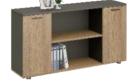

Powder coated steel leg with upright ballet shoe figure, modern and elegant.

Executive desk side cabinets with lockable drawers with aluminum handles. Large storage spaces with open and closure divisions.

Executive Desk: DG08-D0116

OG08-D0116 1600W\*1400D\*750H

File Cabinet:

DG08-S0120 2000W\*400D\*1800H