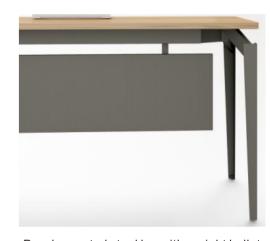

Powder coated steel leg with upright ballet shoe figure, modern and elegant.

Executive desk side cabinets with lockable drawers with aluminum handles. Large storage spaces with open and closure divisions.

Executive Desk: DG08-D0116

OG08-D0116 1600W\*1400D\*750H

File Cabinet:

DG08-S0120 2000W\*400D\*1800H