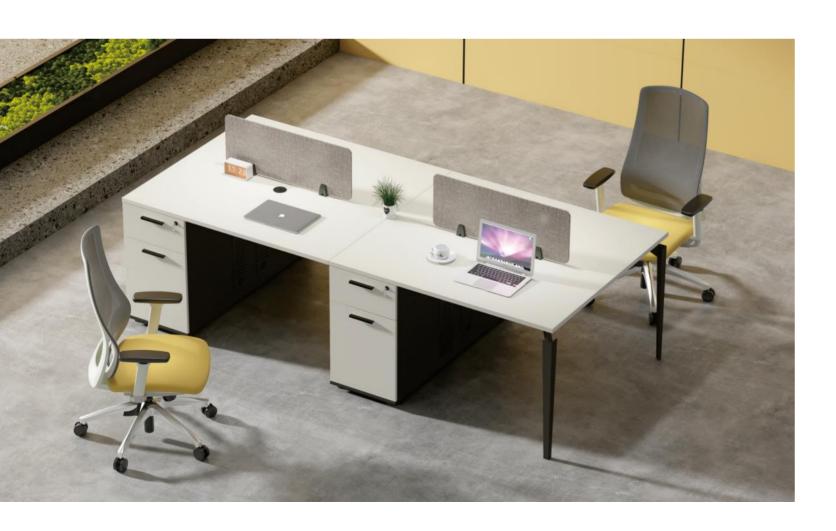

Powder coated steel leg with upright ballet shoe figure, modern and elegant.

Executive desk side cabinets with lockable drawers with aluminum handles. Large storage spaces with open and closure divisions.

Executive Desk: DG08-D0116

OG08-D0116 1600W\*1400D\*750H

File Cabinet:

DG08-S0120 2000W\*400D\*1800H

## Workstations

Miami series stands out in its versatility and a big family products, ranging from executive desks, modular workstation, conference tables, cabinets, mobile pedestals, etc, satisfying all your need for different spaces, flexible, modular, and practical.