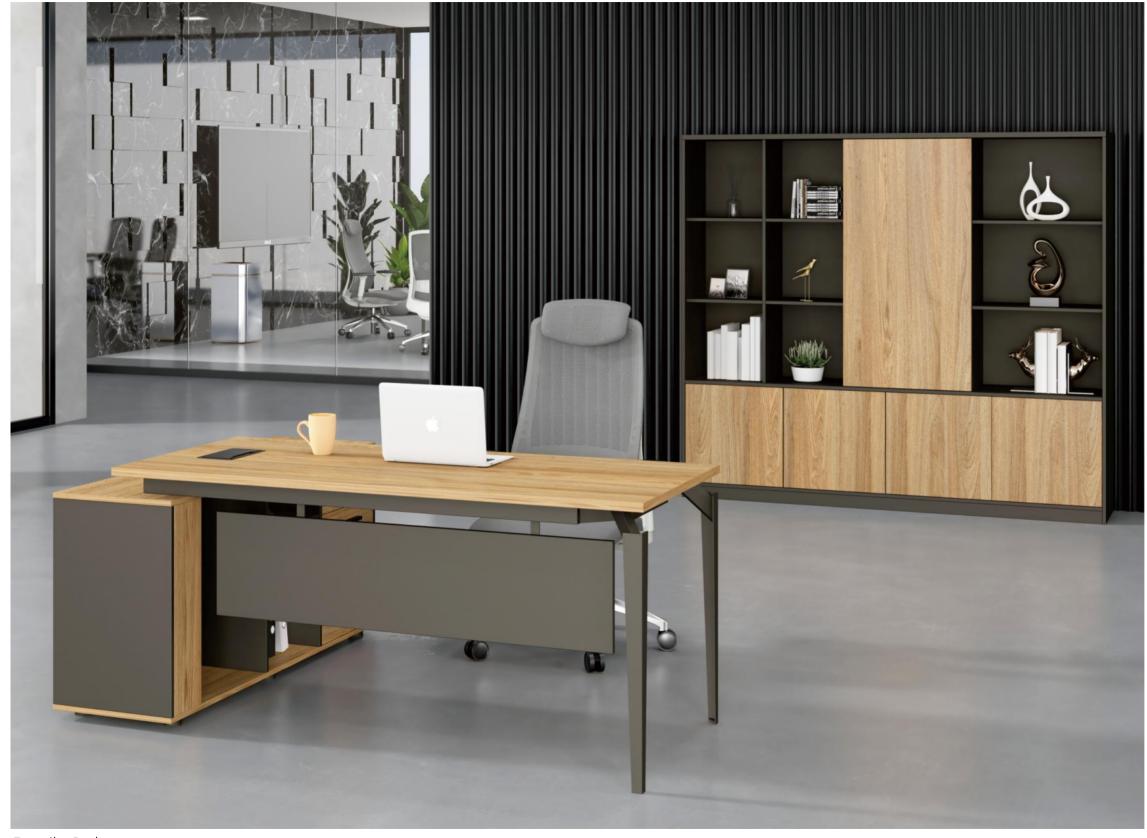

Powder coated steel leg with upright ballet shoe figure, modern and elegant.

Executive desk side cabinets with lockable drawers with aluminum handles. Large storage spaces with open and closure divisions.

## Workstations

Miami series stands out in its versatility and a big family products, ranging from executive desks, modular workstation, conference tables, cabinets, mobile pedestals, etc, satisfying all your need for different spaces, flexible, modular, and practical.