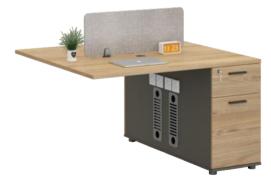

Powder coated steel leg with upright ballet shoe figure, modern and elegant.

Executive desk side cabinets with lockable drawers with aluminum handles. Large storage spaces with open and closure divisions.

Executive Desk: DG08-D0116

OG08-D0116 1600W\*1400D\*750H

File Cabinet:

DG08-S0120 2000W\*400D\*1800H