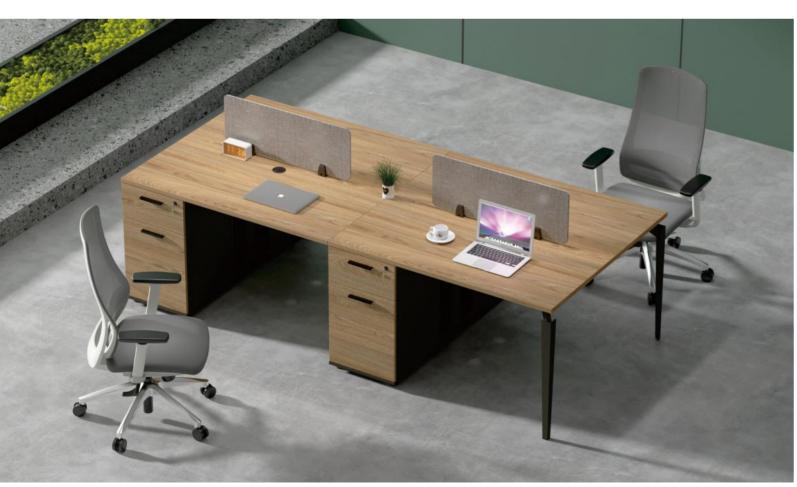

## Workstations

Miami series stands out in its versatility and a big family products, ranging from executive desks, modular workstation, conference tables, cabinets, mobile pedestals, etc, satisfying all your need for different spaces, flexible, modular, and practical.

Powder coated steel leg with upright ballet shoe figure, modern and elegant.

Executive desk side cabinets with lockable drawers with aluminum handles. Large storage spaces with open and closure divisions.

Executive Desk: DG08-D0116

OG08-D0116 1600W\*1400D\*750H

File Cabinet:

DG08-S0120 2000W\*400D\*1800H