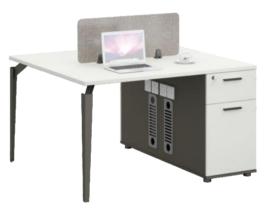

Executive desk side cabinets with lockable drawers with aluminum handles.
Large storage spaces with open and closure divisions.

Executive Desk: DG08-D0116W

1600W\*1400D\*750H

File Cabinet: DG08-S0120W 2000W\*400D\*1800H