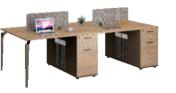

Powder coated steel leg with upright ballet shoe figure, modern and elegant.

Executive desk side cabinets with lockable drawers with aluminum handles. Large storage spaces with open and closure divisions.

Executive Desk: DG08-D0116

OG08-D0116 1600W\*1400D\*750H

File Cabinet:

DG08-S0120 2000W\*400D\*1800H

## Workstations

Miami series stands out in its versatility and a big family products, ranging from executive desks, modular workstation, conference tables, cabinets, mobile pedestals, etc, satisfying all your need for different spaces, flexible, modular, and practical.