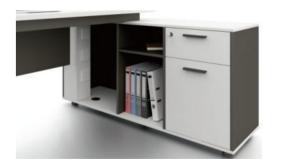

Powder coated steel leg with upright ballet shoe figure, modern and elegant.

Executive desk side cabinets with lockable drawers with aluminum handles. Large storage spaces with open and closure divisions.

Executive desk side cabinets with lockable drawers with aluminum handles.
Large storage spaces with open and closure divisions.

Executive Desk: DG08-D0116W

1600W\*1400D\*750H

File Cabinet: DG08-S0120W 2000W\*400D\*1800H