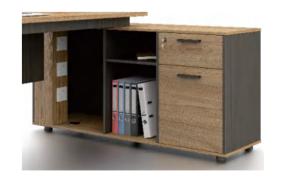

Powder coated steel leg with upright ballet shoe figure, modern and elegant.

Executive desk side cabinets with lockable drawers with aluminum handles. Large storage spaces with open and closure divisions.

Executive Desk: DG08-D0116

OG08-D0116 1600W\*1400D\*750H

File Cabinet:

DG08-S0120 2000W\*400D\*1800H