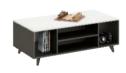

Powder coated steel leg with upright ballet shoe figure, modern and elegant.

Executive desk side cabinets with lockable drawers with aluminum handles. Large storage spaces with open and closure divisions.

Executive Desk: DG08-D0116

OG08-D0116 1600W\*1400D\*750H

File Cabinet:

DG08-S0120 2000W\*400D\*1800H