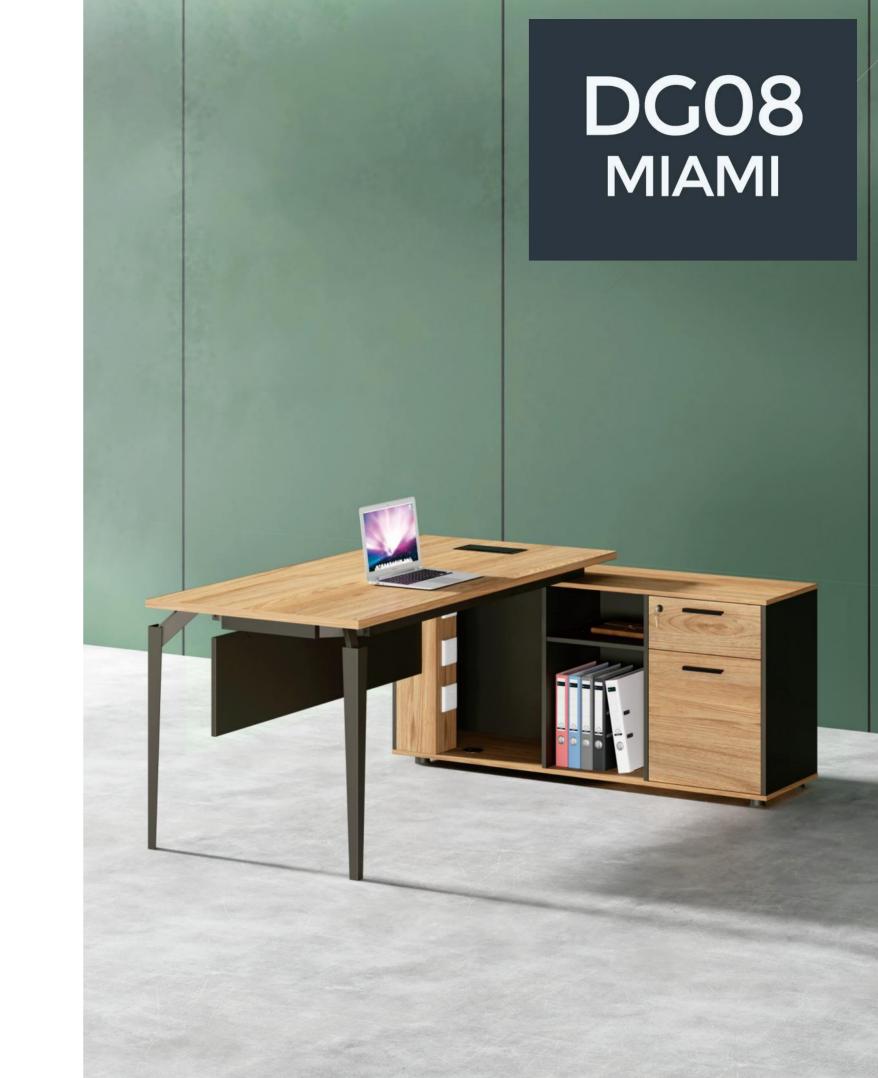

# HelloMosma Living 4A 6 Boundary Road Northmead NSW 2152 info@helloapm.com.au https://www.helloapm.com.au

The appearance of elm wood grain strongly demonstrates its exceptional attention to detail and quality.

Powder coated steel leg with upright ballet shoe figure, modern and elegant.

Executive desk side cabinets with lockable drawers with aluminum handles. Large storage spaces with open and closure divisions.

Executive Desk: DG08-D0116

OG08-D0116 1600W\*1400D\*750H

File Cabinet:

DG08-S0120 2000W\*400D\*1800H

## Workstations

Miami series stands out in its versatility and a big family products, ranging from executive desks, modular workstation, conference tables, cabinets, mobile pedestals, etc, satisfying all your need for different spaces, flexible, modular, and practical.