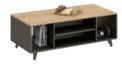

Powder coated steel leg with upright ballet shoe figure, modern and elegant.

Executive desk side cabinets with lockable drawers with aluminum handles. Large storage spaces with open and closure divisions.

Executive Desk: DG08-D0116

OG08-D0116 1600W\*1400D\*750H

File Cabinet:

DG08-S0120 2000W\*400D\*1800H