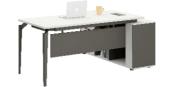

Executive desk side cabinets with lockable drawers with aluminum handles.
Large storage spaces with open and closure divisions.

Executive Desk: DG08-D0116W

1600W\*1400D\*750H

File Cabinet: DG08-S0120W 2000W\*400D\*1800H

Executive Desk: DG08-D0116

OG08-D0116 1600W\*1400D\*750H

File Cabinet:

DG08-S0120 2000W\*400D\*1800H