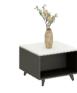

## HelloMosma Living 4A 6 Boundary Road Northmead NSW 2152 info@helloapm.com.au https://www.helloapm.com.au

The appearance strongly demonstrates its exceptional attention to detail and quality.

Powder coated steel leg with upright ballet shoe figure, modern and elegant.

Executive desk side cabinets with lockable drawers with aluminum handles.
Large storage spaces with open and closure divisions.

Executive Desk: DG08-D0116W

1600W\*1400D\*750H

File Cabinet: DG08-S0120W 2000W\*400D\*1800H