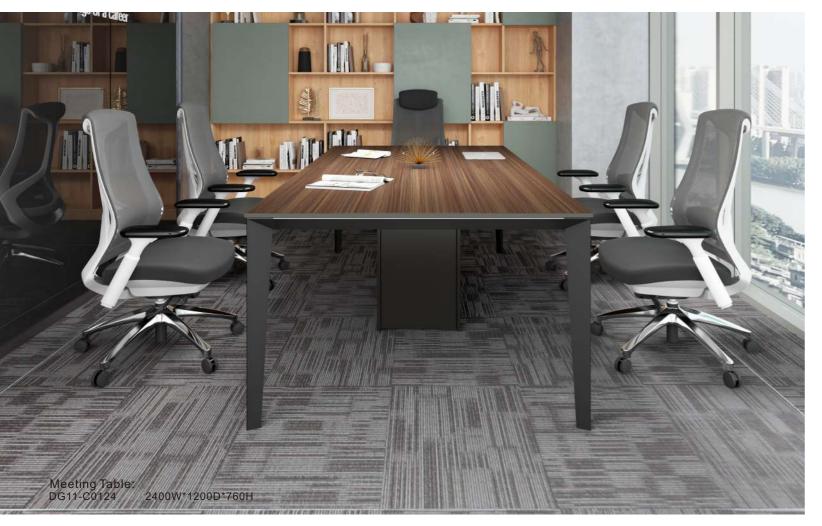

## STANDARD COLOR

DA07 NA Oak

DB05 Iron Gray

- DG11-D0320 DG11-D0318 DG11-D0316 DG11-D0314
- 2000W\*1600D\*750H 1800W\*1600D\*750H 1600W\*1400D\*750H 1400W\*1200D\*750H

DG11-D0814 DG11-D0812

DG11-C0124 2400W\*1200D\*760H