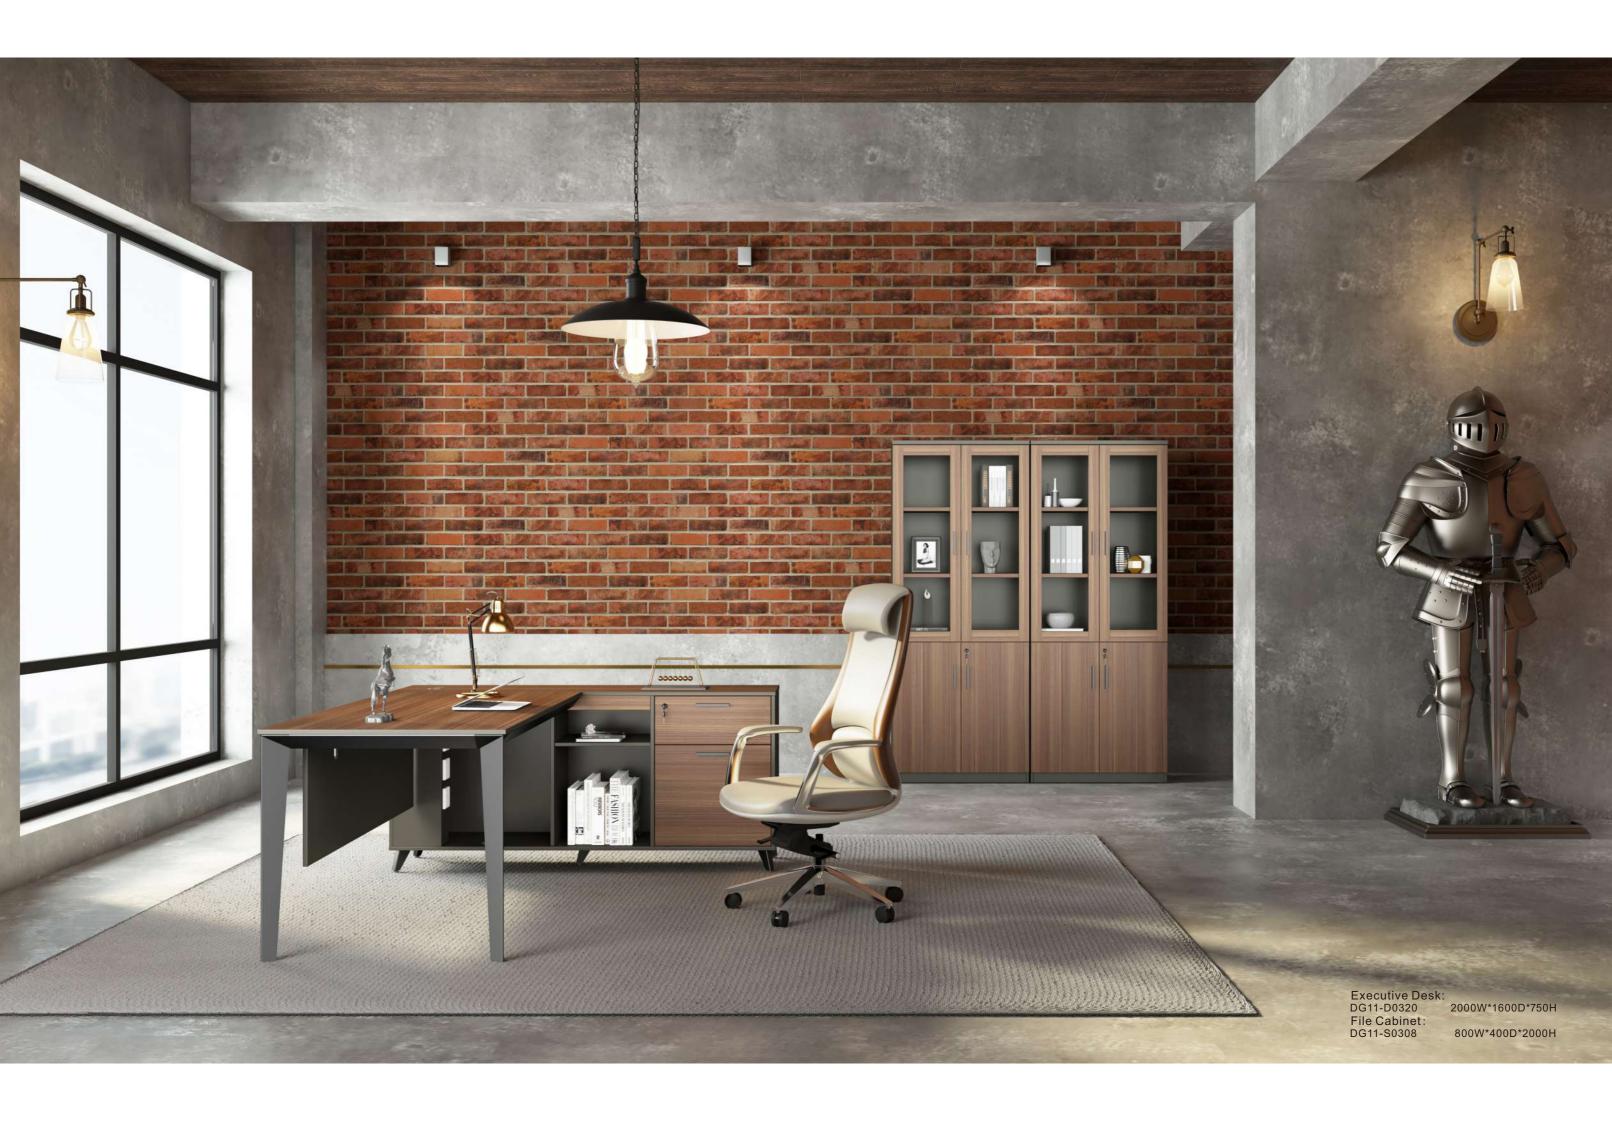

### PRODUCTS

DG11-D0414 DG11-D0412 1400W\*1200D\*750H 1200W\*1200D\*750H DG11-D0414Y 1400W\*1200D\*750H DG11-D0412Y 1200W\*1200D\*750H

DG11-S0308 800W\*400D\*2000H

DG11-S0616 1600W\*400D\*840H

## STANDARD COLOR

DA07 NA Oak

DB05 Iron Gray

- DG11-D0320 DG11-D0318 DG11-D0316 DG11-D0314
- 2000W\*1600D\*750H 1800W\*1600D\*750H 1600W\*1400D\*750H 1400W\*1200D\*750H

DG11-D0814 DG11-D0812

DG11-C0124 2400W\*1200D\*760H