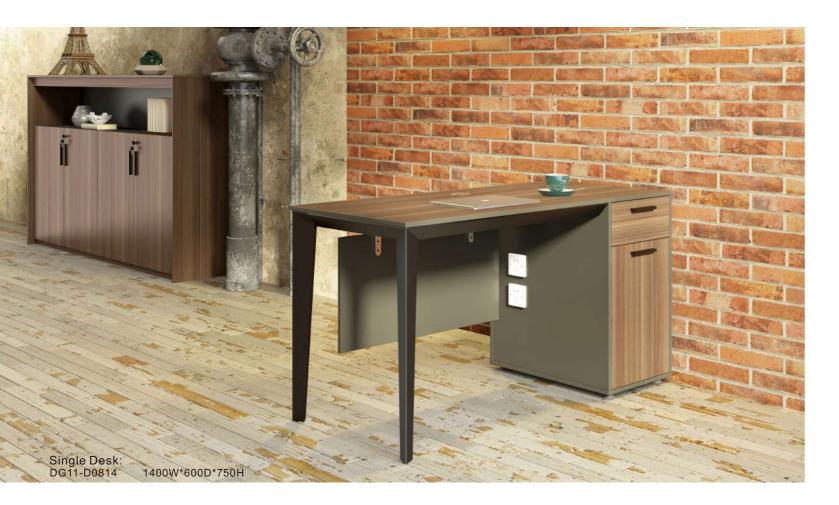

## STANDARD COLOR

DA07 NA Oak

DB05 Iron Gray

- DG11-D0320 DG11-D0318 DG11-D0316 DG11-D0314
- 2000W\*1600D\*750H 1800W\*1600D\*750H 1600W\*1400D\*750H 1400W\*1200D\*750H

DG11-D0814 DG11-D0812

DG11-C0124 2400W\*1200D\*760H