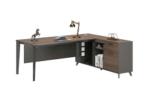

## Workstation

DG11 modular workstations are highly adaptable to a variety of work environments.

Metal frames with simple lines have a sense of time and tranquility.

2-seater office table extention

### PRODUCTS

DG11-D0414 DG11-D0412 1400W\*1200D\*750H 1200W\*1200D\*750H DG11-D0414Y 1400W\*1200D\*750H DG11-D0412Y 1200W\*1200D\*750H

DG11-S0308 800W\*400D\*2000H

DG11-S0616 1600W\*400D\*840H