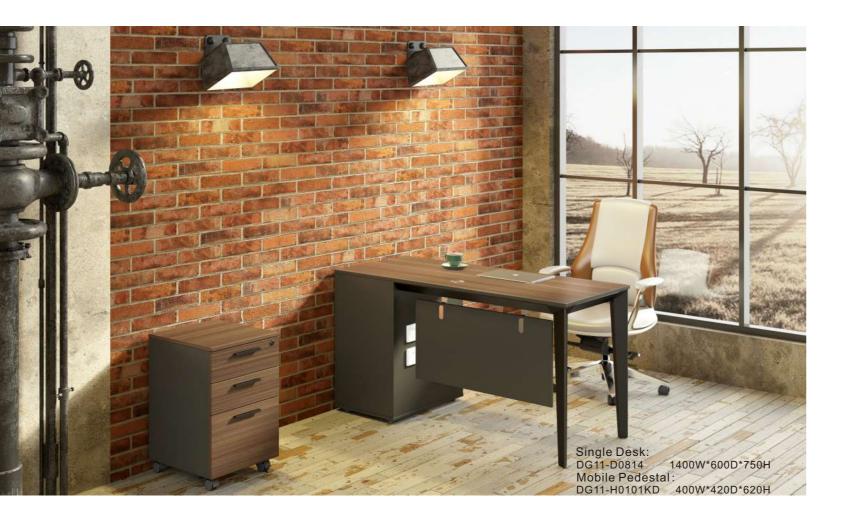

## STANDARD COLOR

DA07 NA Oak

DB05 Iron Gray

- DG11-D0320 DG11-D0318 DG11-D0316 DG11-D0314
- 2000W\*1600D\*750H 1800W\*1600D\*750H 1600W\*1400D\*750H 1400W\*1200D\*750H

DG11-D0814 DG11-D0812

DG11-C0124 2400W\*1200D\*760H

DG11-S0120 2000W\*400D\*1200H

DG11-H0101KD 400W\*420D\*620H