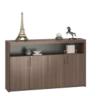

ercedis Series, we boldly use Rubik's cube conversion as a free-form combination. Italian minimalism is reflected in appearance.











## Workstation



DG11 modular workstations are highly adaptable to a variety of work environments.



Metal frames with simple lines have a sense of time and tranquility.



2-seater office table extention





### PRODUCTS







DG11-D0414 DG11-D0412 1400W\*1200D\*750H 1200W\*1200D\*750H DG11-D0414Y 1400W\*1200D\*750H DG11-D0412Y 1200W\*1200D\*750H



DG11-S0308 800W\*400D\*2000H

DG11-S0616 1600W\*400D\*840H

## STANDARD COLOR





DA07 NA Oak

DB05 Iron Gray



- DG11-D0320 DG11-D0318 DG11-D0316 DG11-D0314
- 2000W\*1600D\*750H 1800W\*1600D\*750H 1600W\*1400D\*750H 1400W\*1200D\*750H



DG11-D0814 DG11-D0812









DG11-C0124 2400W\*1200D\*760H



DG11-S0120 2000W\*400D\*1200H



DG11-H0101KD 400W\*420D\*620H