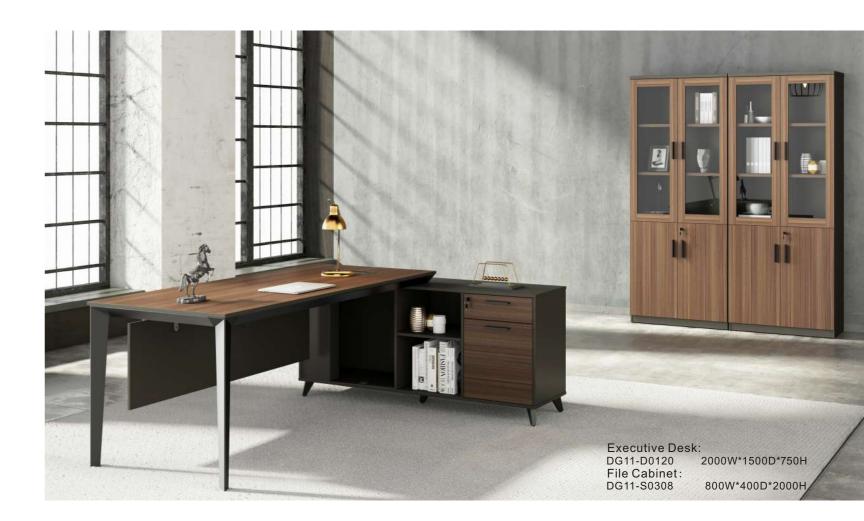

# EXECUTIVE SPACE

With the Mercedis Series, we boldly use Rubik's cube conversion as a free-form combination. Italian minimalism is reflected in appearance.

## STANDARD COLOR

DA07 NA Oak

DB05 Iron Gray

- DG11-D0320 DG11-D0318 DG11-D0316 DG11-D0314
- 2000W\*1600D\*750H 1800W\*1600D\*750H 1600W\*1400D\*750H 1400W\*1200D\*750H

DG11-D0814 DG11-D0812

DG11-C0124 2400W\*1200D\*760H