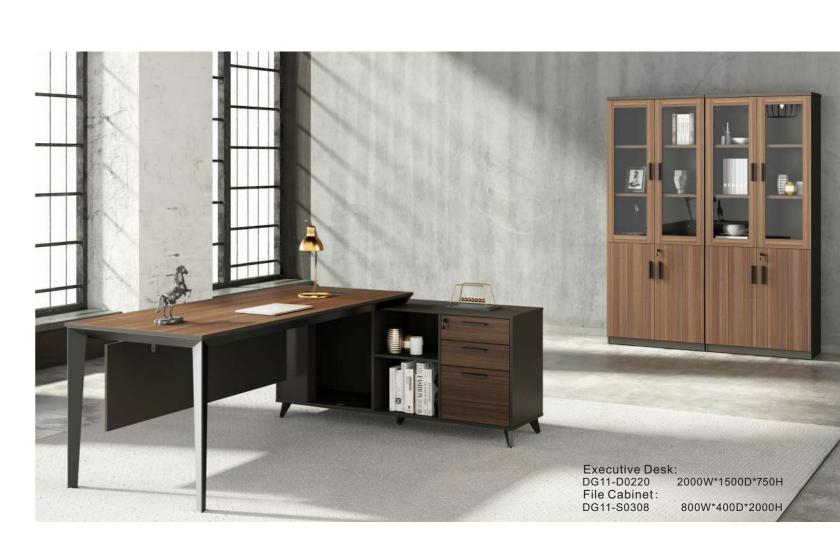

# EXECUTIVE SPACE

With the Mercedis Series, we boldly use Rubik's cube conversion as a free-form combination. Italian minimalism is reflected in appearance.

## STANDARD COLOR

DA07 NA Oak

DB05 Iron Gray

- DG11-D0320 DG11-D0318 DG11-D0316 DG11-D0314
- 2000W\*1600D\*750H 1800W\*1600D\*750H 1600W\*1400D\*750H 1400W\*1200D\*750H

DG11-D0814 DG11-D0812

DG11-C0124 2400W\*1200D\*760H