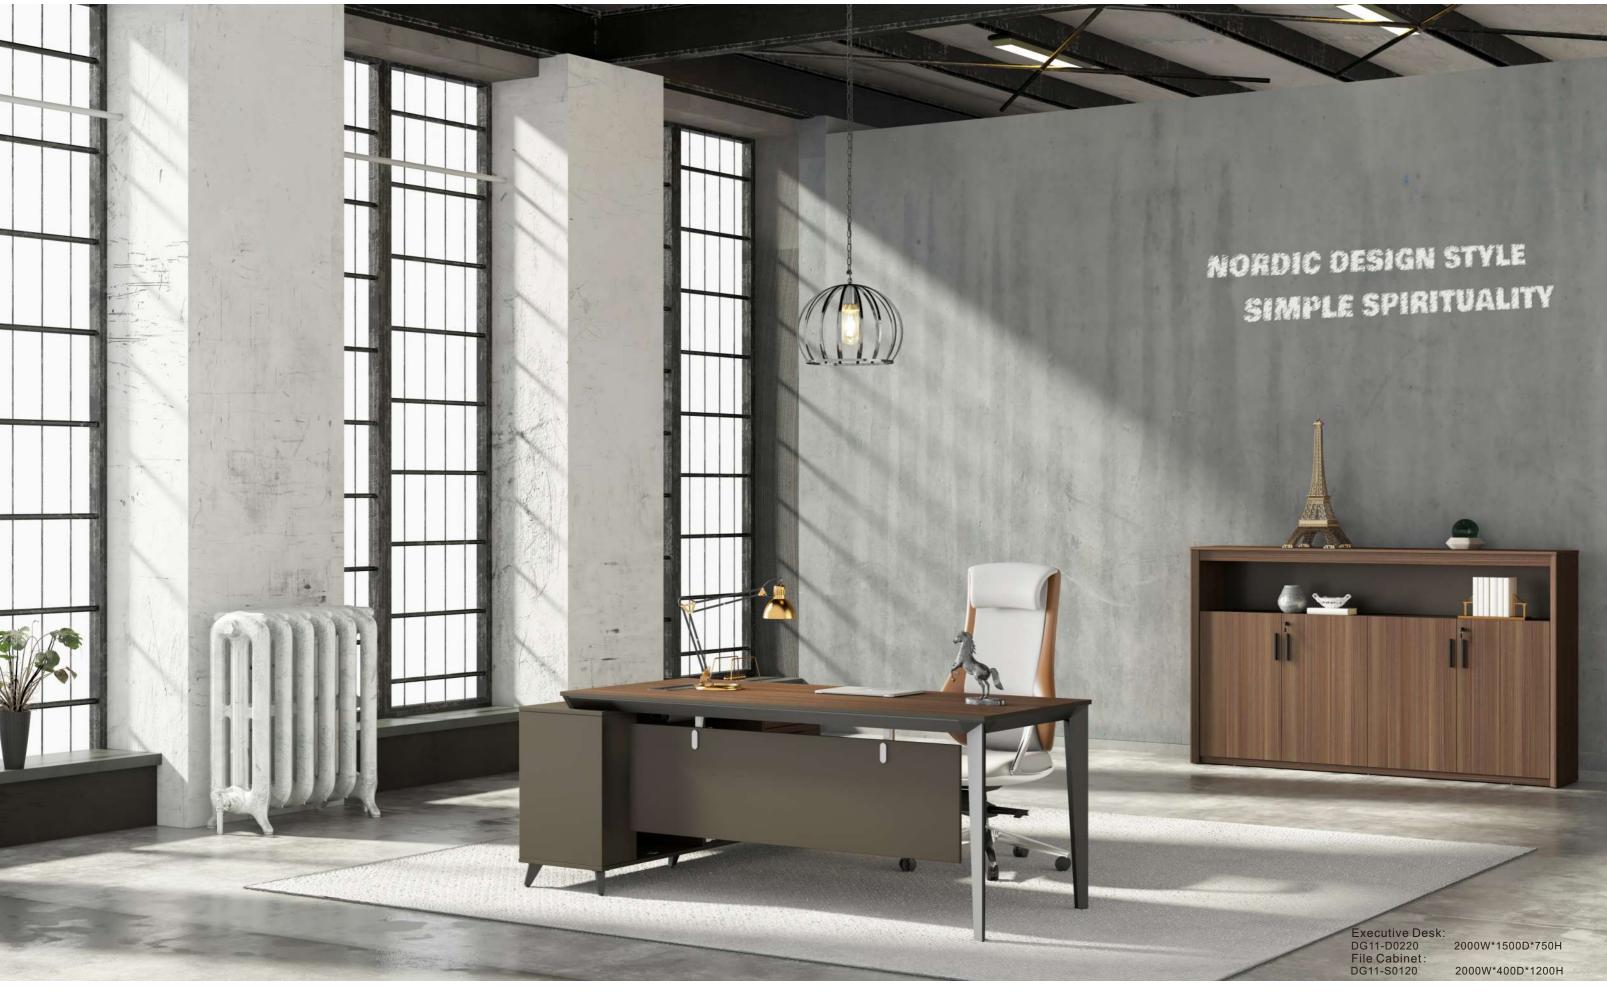

# EXECUTIVE SPACE

With the Mercedis Series, we boldly use Rubik's cube conversion as a free-form combination. Italian minimalism is reflected in appearance.

## STANDARD COLOR

DA07 NA Oak

DB05 Iron Gray

- DG11-D0320 DG11-D0318 DG11-D0316 DG11-D0314
- 2000W\*1600D\*750H 1800W\*1600D\*750H 1600W\*1400D\*750H 1400W\*1200D\*750H

DG11-D0814 DG11-D0812

DG11-C0124 2400W\*1200D\*760H