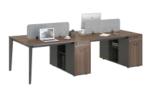

## Workstation

DG11 modular workstations are highly adaptable to a variety of work environments.

Metal frames with simple lines have a sense of time and tranquility.

2-seater office table extention

### PRODUCTS

DG11-D0414 DG11-D0412 1400W\*1200D\*750H 1200W\*1200D\*750H DG11-D0414Y 1400W\*1200D\*750H DG11-D0412Y 1200W\*1200D\*750H

DG11-S0308 800W\*400D\*2000H

DG11-S0616 1600W\*400D\*840H