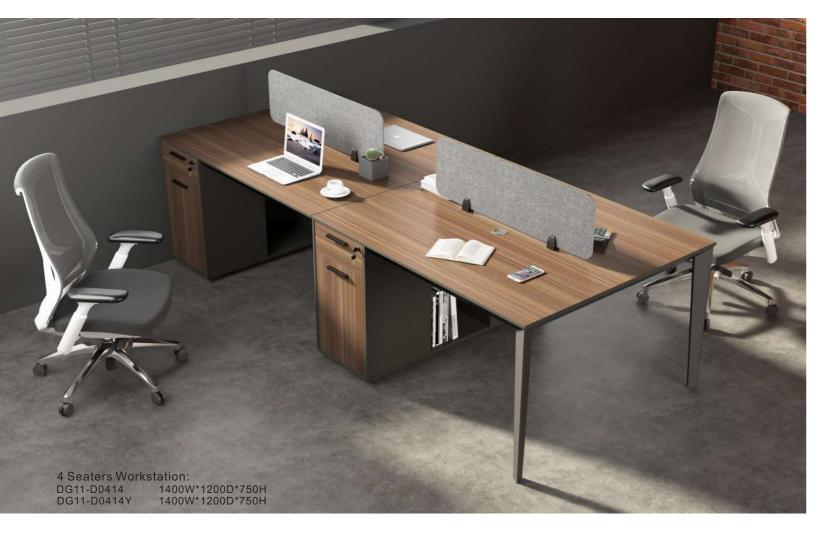

## Workstation

DG11 modular workstations are highly adaptable to a variety of work environments.

Metal frames with simple lines have a sense of time and tranquility.

2-seater office table extention

### PRODUCTS

DG11-D0414 DG11-D0412 1400W\*1200D\*750H 1200W\*1200D\*750H DG11-D0414Y 1400W\*1200D\*750H DG11-D0412Y 1200W\*1200D\*750H

DG11-S0308 800W\*400D\*2000H

DG11-S0616 1600W\*400D\*840H