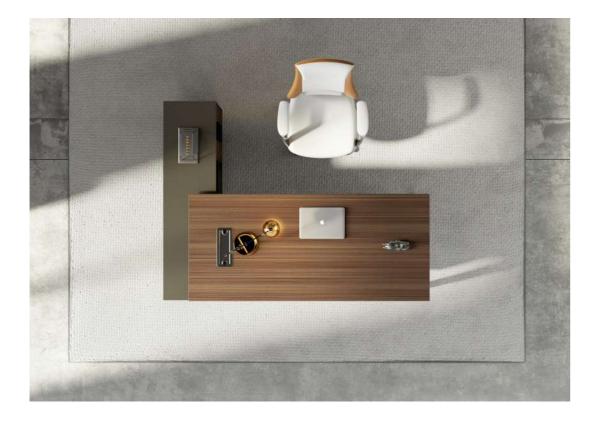

## Workstation

DG11 modular workstations are highly adaptable to a variety of work environments.

Metal frames with simple lines have a sense of time and tranquility.

2-seater office table extention