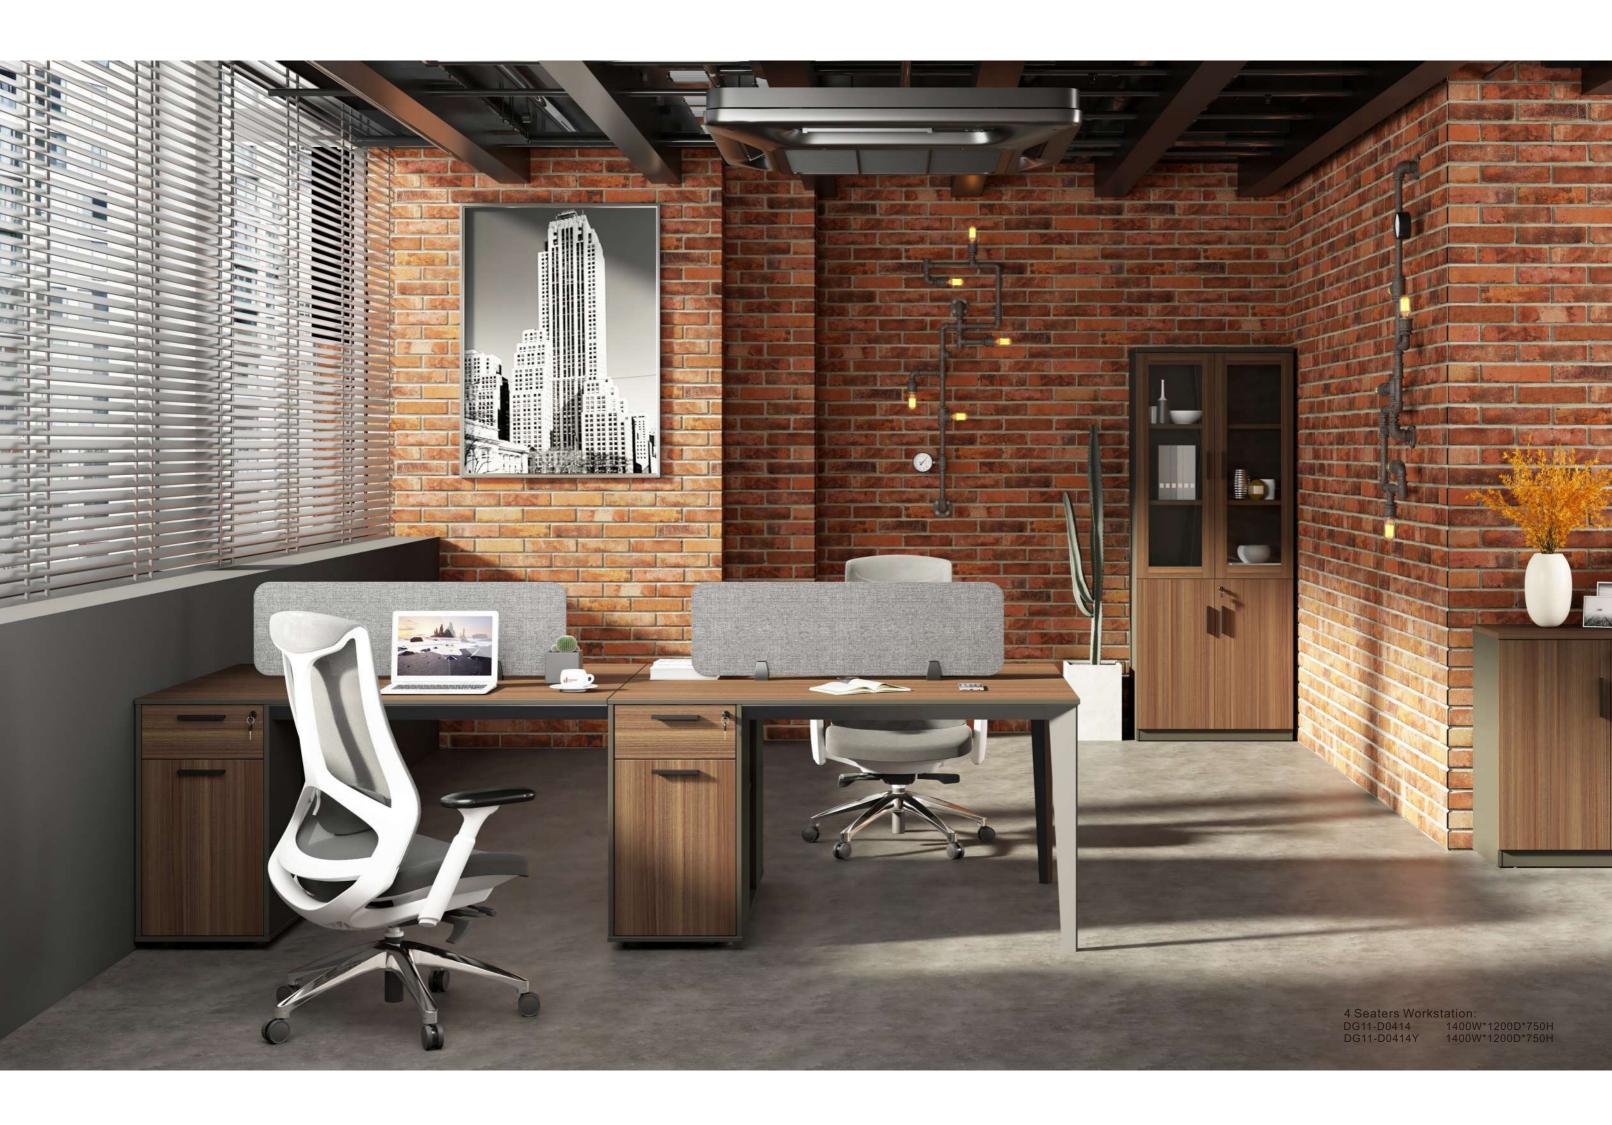

## Workstation

DG11 modular workstations are highly adaptable to a variety of work environments.

Metal frames with simple lines have a sense of time and tranquility.

2-seater office table extention

### PRODUCTS

DG11-D0414 DG11-D0412 1400W\*1200D\*750H 1200W\*1200D\*750H DG11-D0414Y 1400W\*1200D\*750H DG11-D0412Y 1200W\*1200D\*750H

DG11-S0308 800W\*400D\*2000H

DG11-S0616 1600W\*400D\*840H