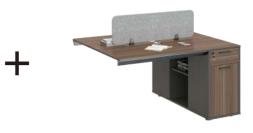

## Workstation

DG11 modular workstations are highly adaptable to a variety of work environments.

Metal frames with simple lines have a sense of time and tranquility.

2-seater office table extention