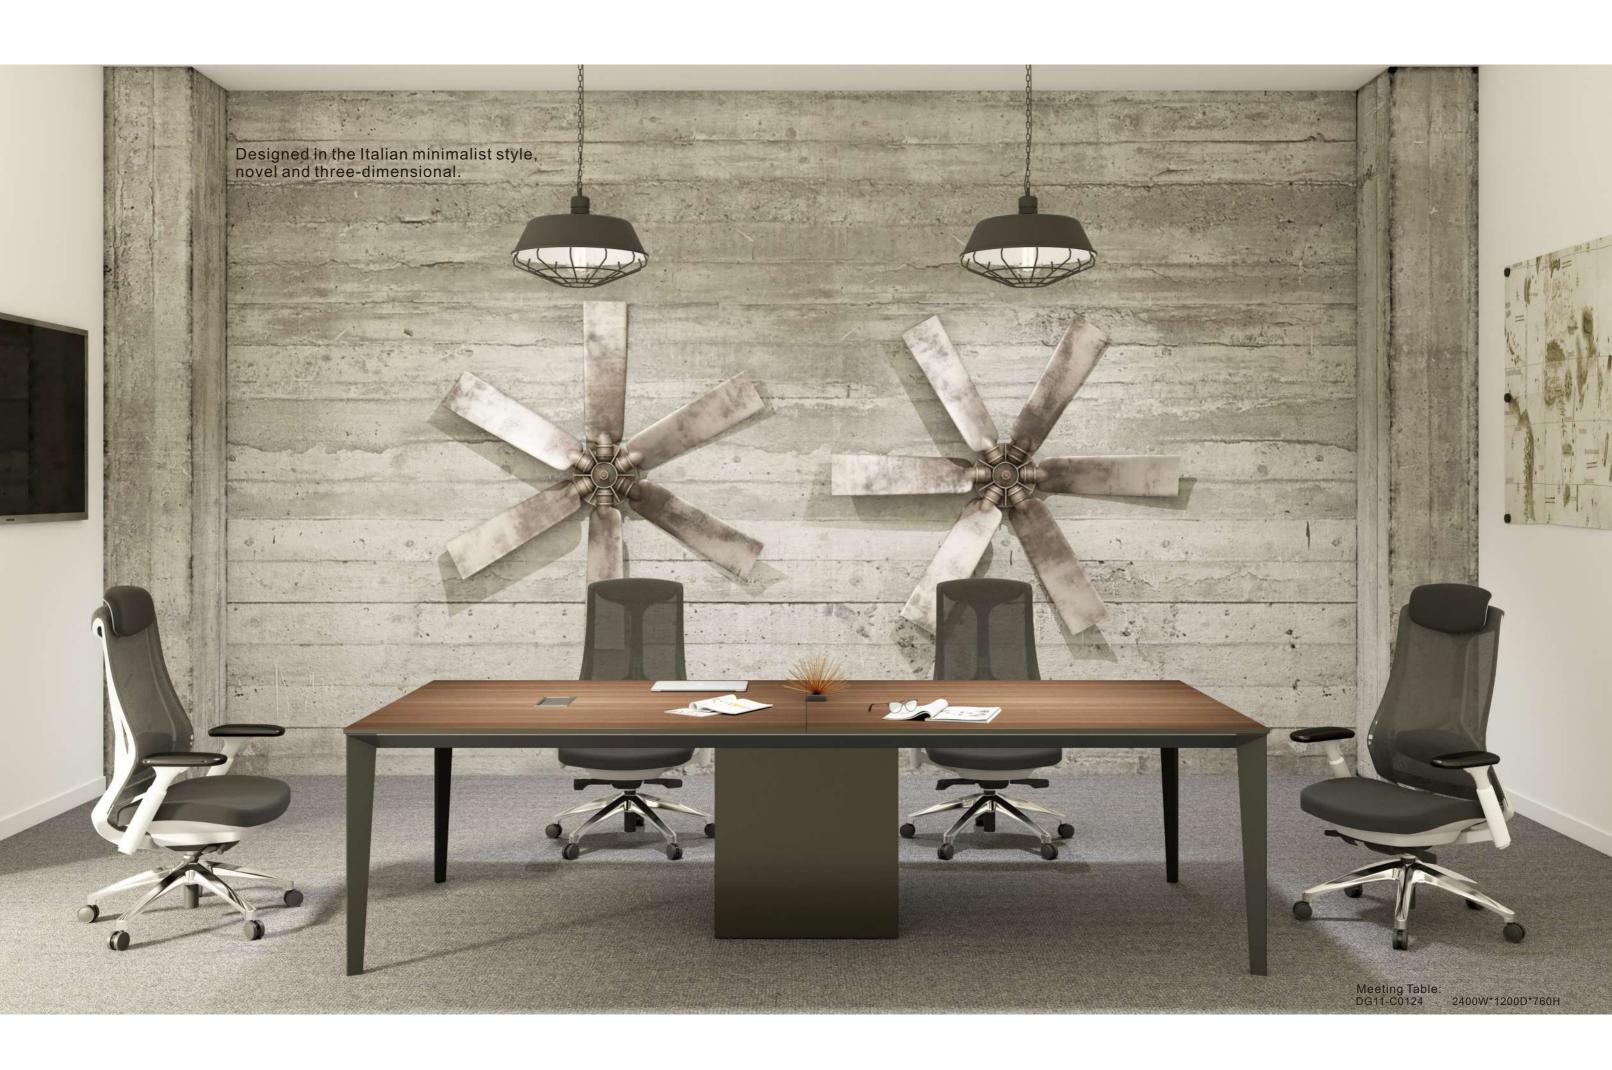

# EXECUTIVE SPACE

With the Mercedis Series, we boldly use Rubik's cube conversion as a free-form combination. Italian minimalism is reflected in appearance.

## STANDARD COLOR

DA07 NA Oak

DB05 Iron Gray

- DG11-D0320 DG11-D0318 DG11-D0316 DG11-D0314
- 2000W\*1600D\*750H 1800W\*1600D\*750H 1600W\*1400D\*750H 1400W\*1200D\*750H

DG11-D0814 DG11-D0812

DG11-C0124 2400W\*1200D\*760H