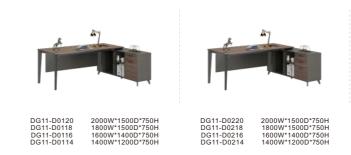

## STANDARD COLOR

DA07 NA Oak

DB05 Iron Gray

- DG11-D0320 DG11-D0318 DG11-D0316 DG11-D0314
- 2000W\*1600D\*750H 1800W\*1600D\*750H 1600W\*1400D\*750H 1400W\*1200D\*750H

DG11-D0814 DG11-D0812

DG11-C0124 2400W\*1200D\*760H