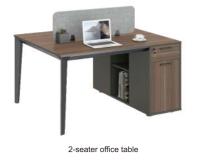

## Workstation

DG11 modular workstations are highly adaptable to a variety of work environments.

Metal frames with simple lines have a sense of time and tranquility.

2-seater office table extention