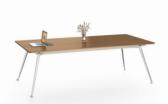

## Fusion Of Stability And Aesthetics

Every detail showcases craftsmanship, with 76 degree angled metal feet showcasing the beauty of lines and providing stable support. The combination of metal and wood grain blends stability and aesthetics.

Executive Desk: DG26-D0122 2200W\*1800D\*750H

Low Cabinet: DG26-S0120

2000W\*400D\*1300H