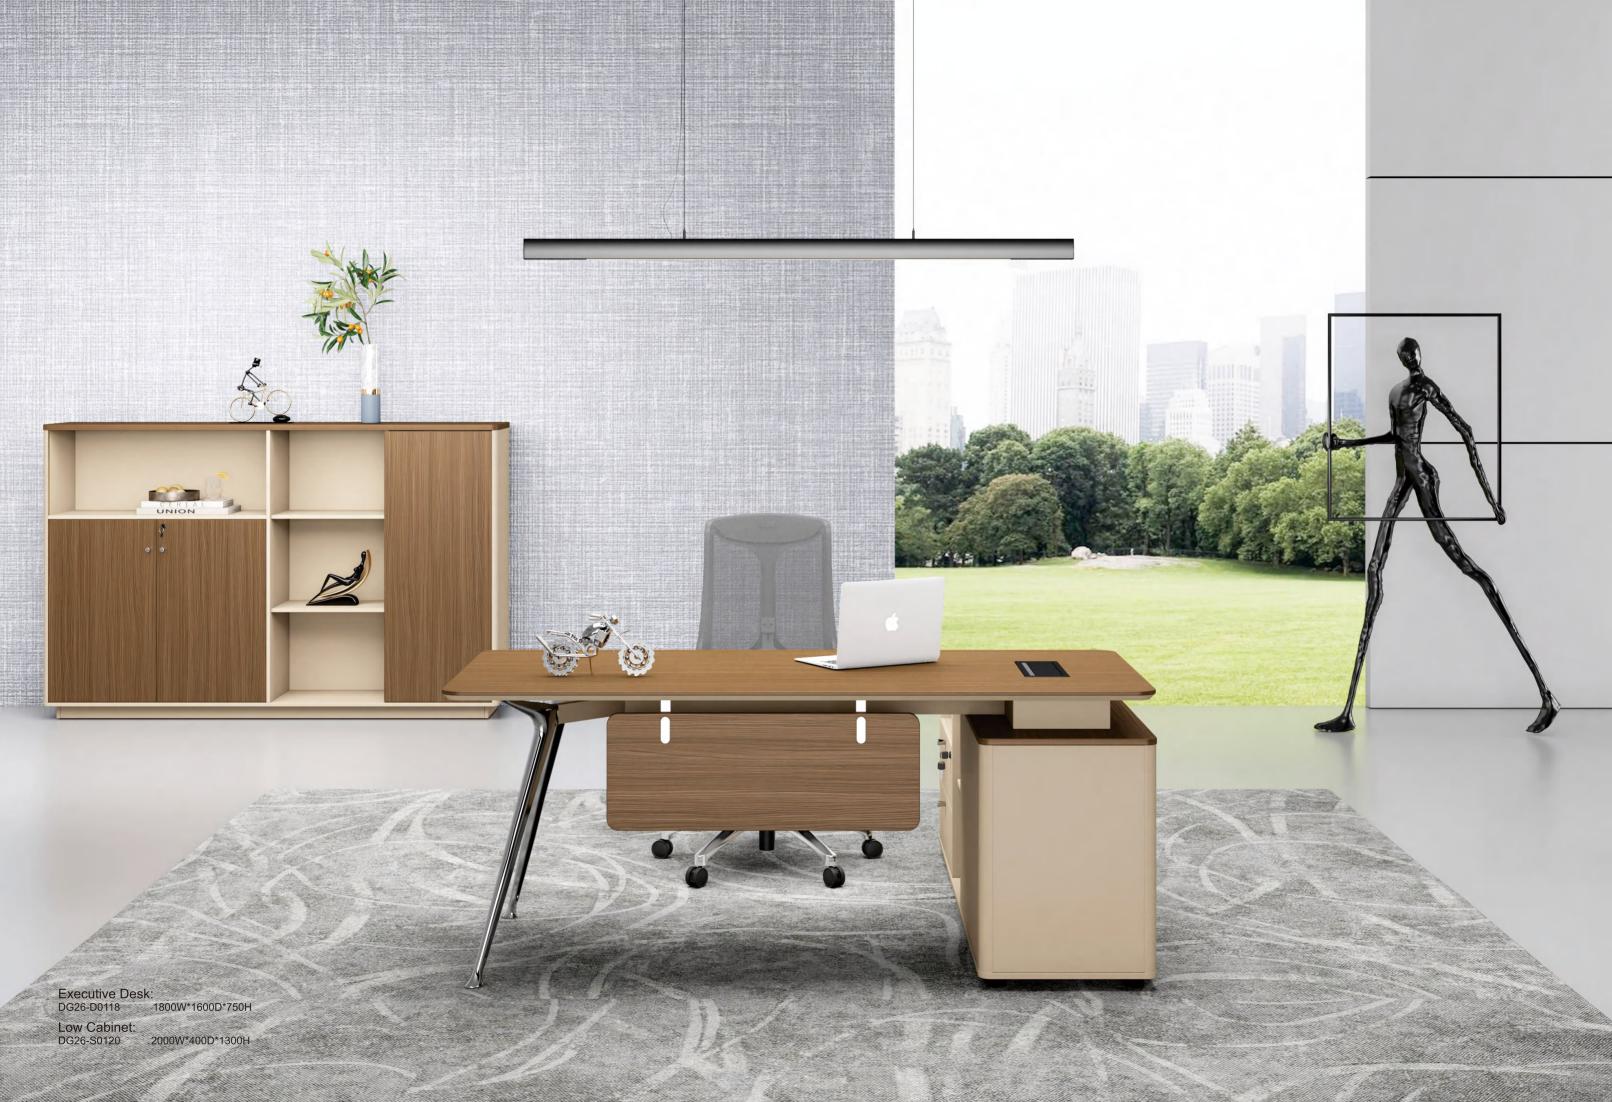

Executive Desk: DG26-D0122 2200W\*1800D\*750H

Low Cabinet: DG26-S0120

2000W\*400D\*1300H