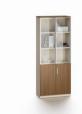

Executive Desk: DG26-D0122 2200W\*1800D\*750H

Low Cabinet: DG26-S0120

2000W\*400D\*1300H