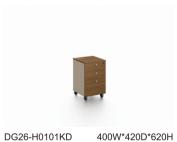

2800W\*1200D\*750H

2000W\*400D\*1300H

600W\*600D\*450H

DG26-S0124

DG26-S0120

DG26-F0106

DG26-S0408

800W\*400D\*2000H