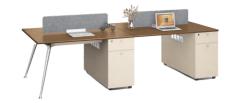

# Work More Efficiently

Two person workstations, shared without interference. The middle table screen divides the private space, the side cabinets are stored in an orderly manner, and the door locks protect important information. Efficient cooperation begins from then on.

1200W\*400D\*800H

DG26-F0112

1200W\*600D\*450H

DG26-D0118 DG26-D0116

1800W\*1600D\*750H 1600W\*1600D\*750H

DG26-D0414Y 1400W\*1200D\*750H

DG26-D0515 2800W\*1500D\*1120H

DG26-D0414 & DG26-D0414Y