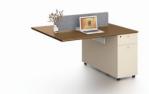

# Work More Efficiently

Two person workstations, shared without interference. The middle table screen divides the private space, the side cabinets are stored in an orderly manner, and the door locks protect important information. Efficient cooperation begins from then on.

Workstation: DG26-D0515

0G26-D0515 2800W\*1500D\*1120H