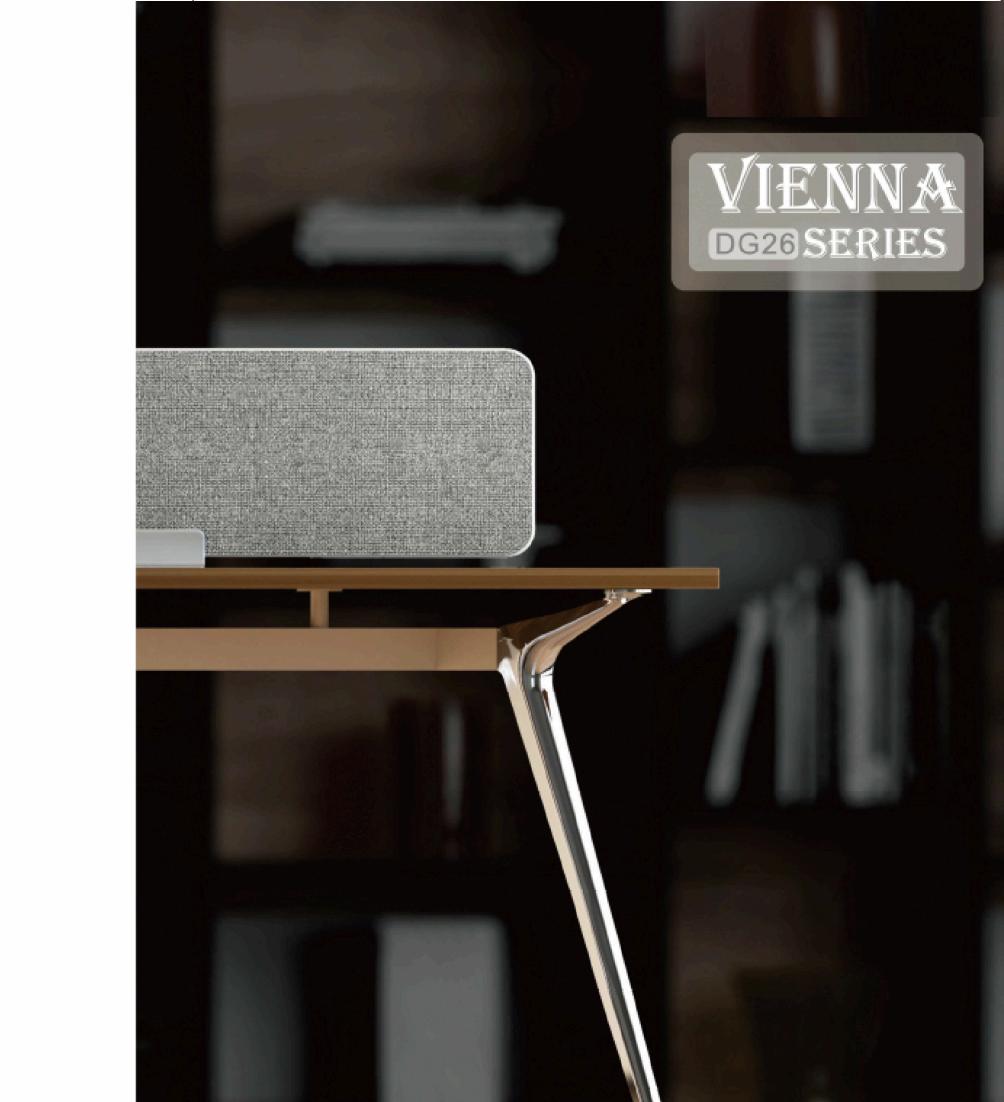

## Fusion Of Stability And Aesthetics

Every detail showcases craftsmanship, with 76 degree angled metal feet showcasing the beauty of lines and providing stable support. The combination of metal and wood grain blends stability and aesthetics.