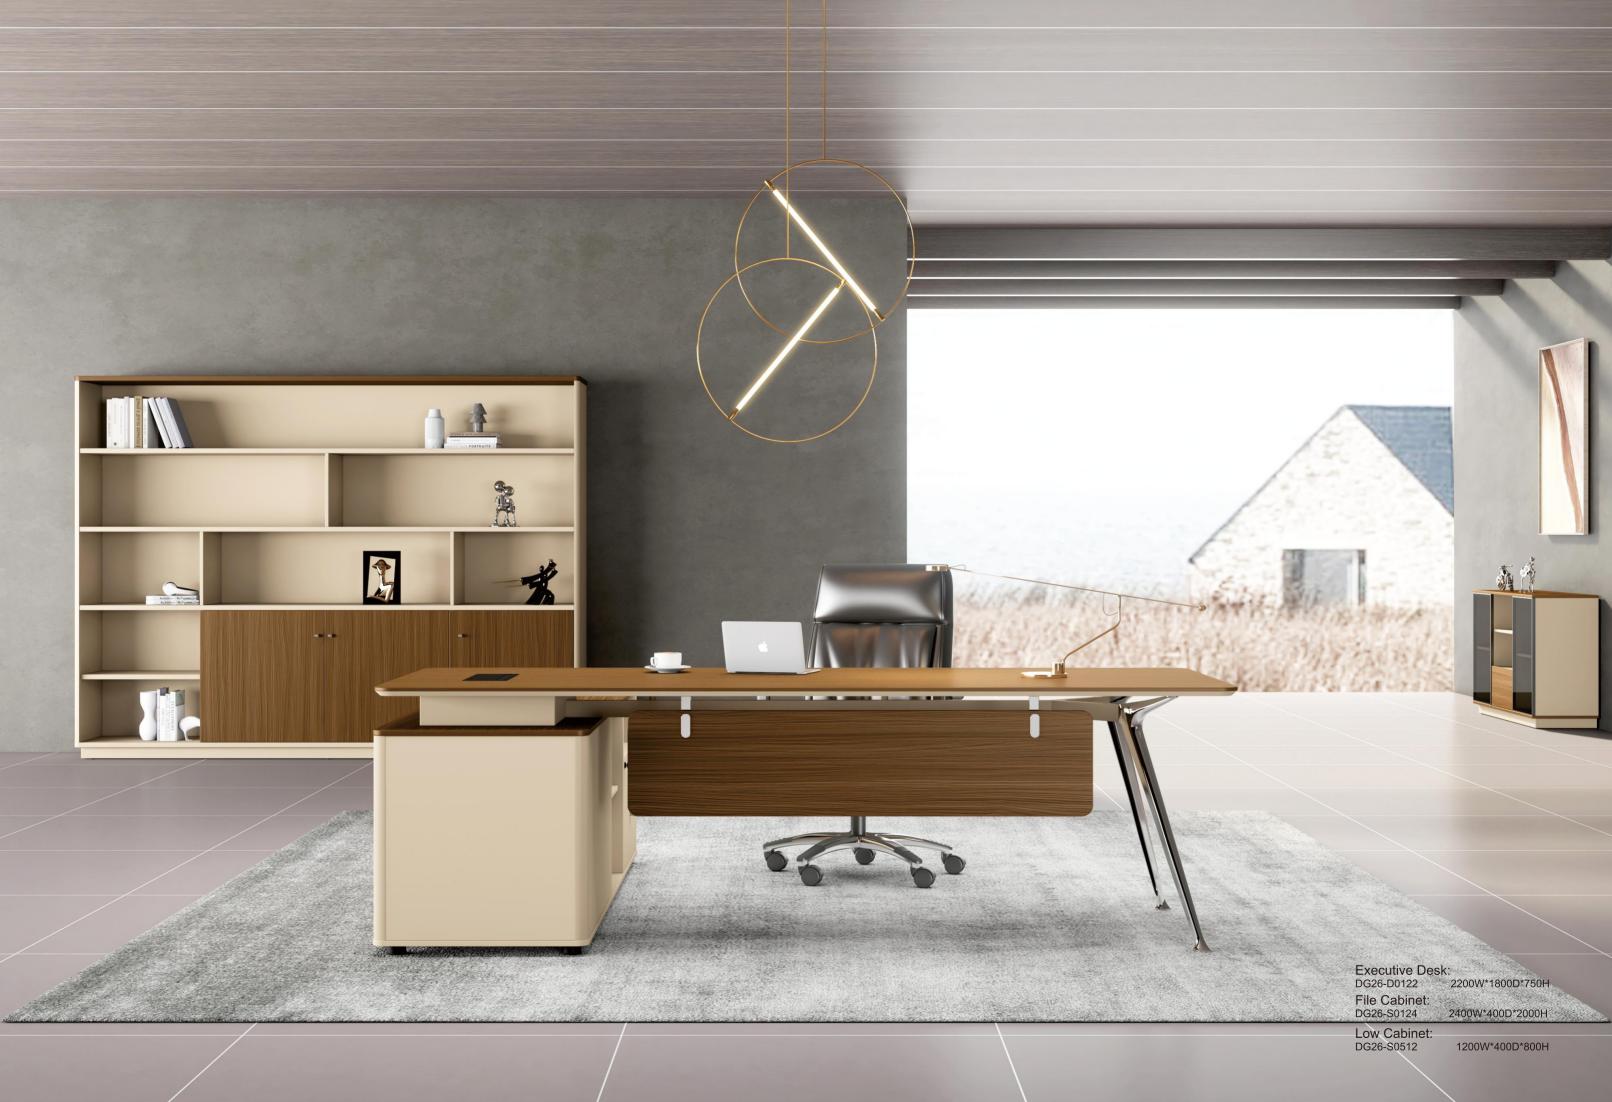

Executive Desk: DG26-D0122 2200W\*1800D\*750H

Low Cabinet: DG26-S0120

2000W\*400D\*1300H

#### **PRODUCTS**

DG26-D0122 DG26-D0120

2200W\*1800D\*750H 2000W\*1700D\*750H

DG26-D0414

1400W\*1200D\*750H

DG26-C0124

2400W\*1200D\*750H

DG26-S0512

1200W\*400D\*800H

DG26-F0112

1200W\*600D\*450H

DG26-D0118 DG26-D0116

1800W\*1600D\*750H 1600W\*1600D\*750H

DG26-D0414Y 1400W\*1200D\*750H

DG26-D0515 2800W\*1500D\*1120H

DG26-D0414 & DG26-D0414Y