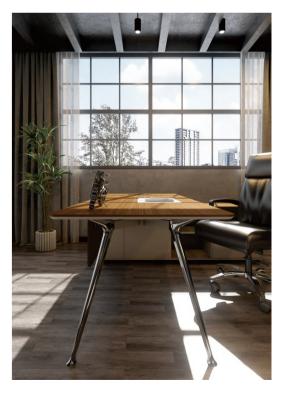

## Fusion Of Stability And Aesthetics

Every detail showcases craftsmanship, with 76 degree angled metal feet showcasing the beauty of lines and providing stable support. The combination of metal and wood grain blends stability and aesthetics.