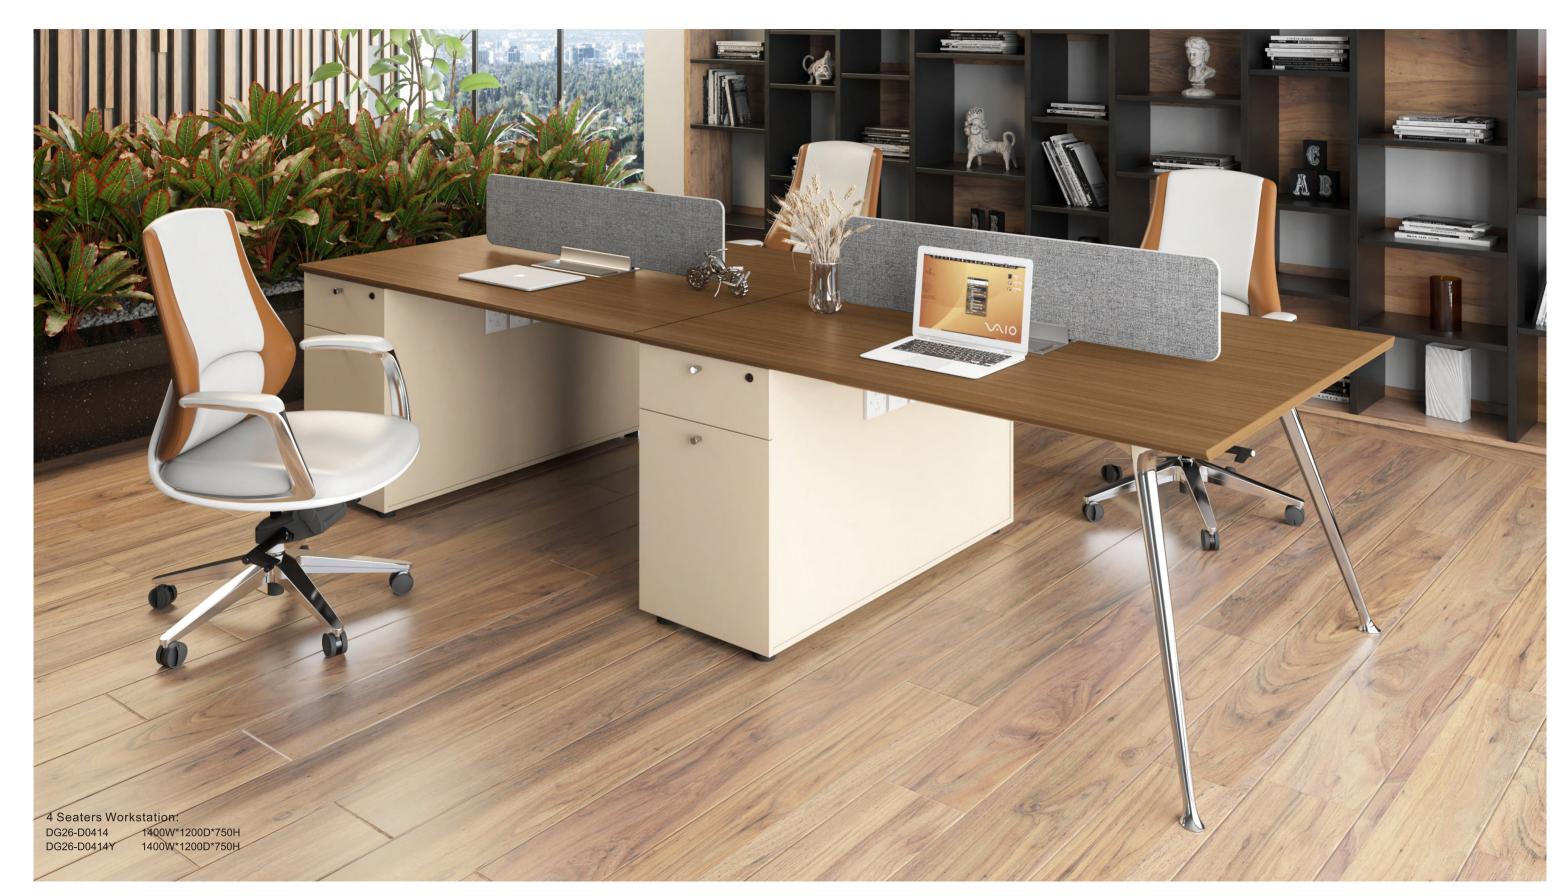

# Work More Efficiently

Two person workstations, shared without interference. The middle table screen divides the private space, the side cabinets are stored in an orderly manner, and the door locks protect important information. Efficient cooperation begins from then on.

1200W\*400D\*800H

DG26-F0112

1200W\*600D\*450H

DG26-D0118 DG26-D0116

1800W\*1600D\*750H 1600W\*1600D\*750H

DG26-D0414Y 1400W\*1200D\*750H

DG26-D0515 2800W\*1500D\*1120H

DG26-D0414 & DG26-D0414Y