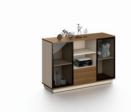

Executive Desk: DG26-D0122 2200W\*1800D\*750H

Low Cabinet: DG26-S0120

2000W\*400D\*1300H

2800W\*1200D\*750H

2000W\*400D\*1300H

600W\*600D\*450H

DG26-S0124

DG26-S0120

DG26-F0106

DG26-S0408

800W\*400D\*2000H