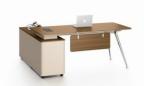

# Work More Efficiently

Two person workstations, shared without interference. The middle table screen divides the private space, the side cabinets are stored in an orderly manner, and the door locks protect important information. Efficient cooperation begins from then on.

Workstation: DG26-D0515

0G26-D0515 2800W\*1500D\*1120H