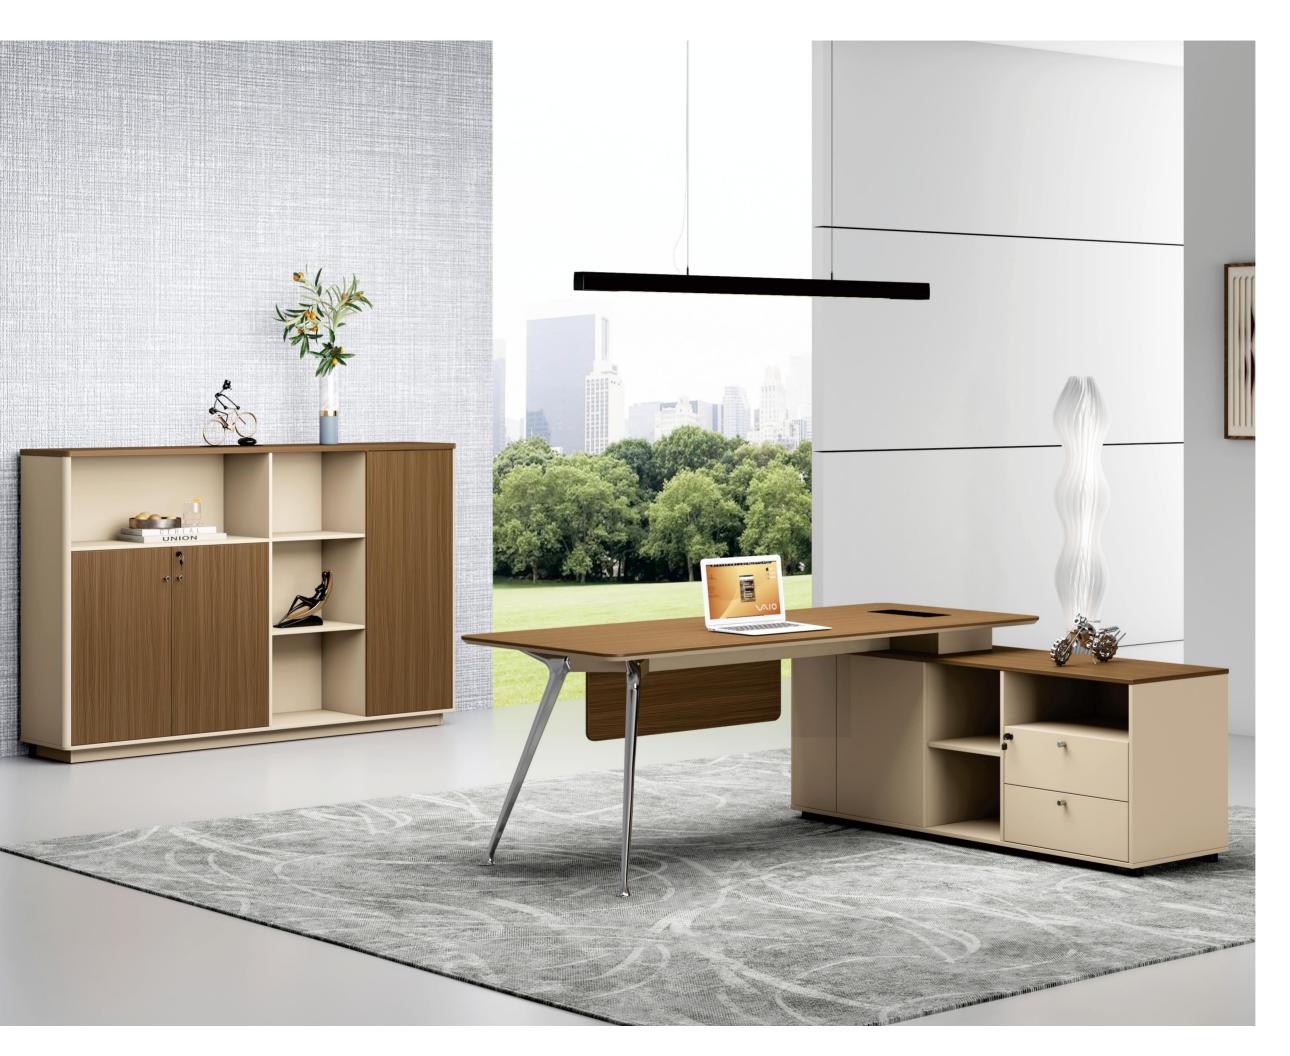

Executive Desk: DG26-D0122 2200W\*1800D\*750H

Low Cabinet: DG26-S0120

2000W\*400D\*1300H

#### **PRODUCTS**

DG26-D0122 DG26-D0120

2200W\*1800D\*750H 2000W\*1700D\*750H

DG26-D0414

1400W\*1200D\*750H

DG26-C0124

2400W\*1200D\*750H

DG26-S0512

1200W\*400D\*800H

DG26-F0112

1200W\*600D\*450H

DG26-D0118 DG26-D0116

1800W\*1600D\*750H 1600W\*1600D\*750H

DG26-D0414Y 1400W\*1200D\*750H

DG26-D0515 2800W\*1500D\*1120H

DG26-D0414 & DG26-D0414Y