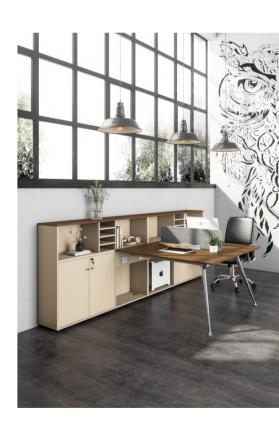

# Work More Efficiently

Two person workstations, shared without interference. The middle table screen divides the private space, the side cabinets are stored in an orderly manner, and the door locks protect important information. Efficient cooperation begins from then on.

Workstation: DG26-D0515

0G26-D0515 2800W\*1500D\*1120H